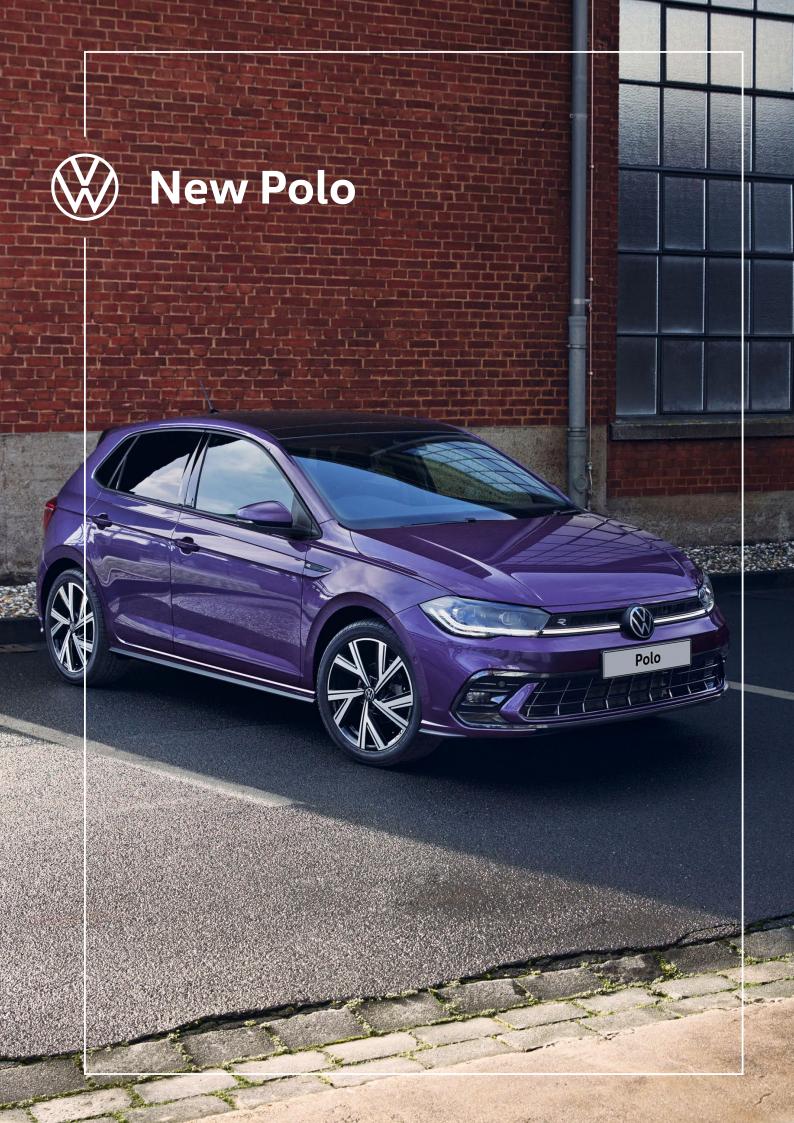

## **Polo Specification**

X = standard O = optional - = not available

| Cylinders                                                                                                                                                                                                                                                                                                                                                                                                                                                                                                                                                                                                                                                                                                                                                                                                                                                                                                                                                                                                                                                                                                                                                                                                                                                                                                                                                                                                                                                                                                                                                                                                                                                                                                                                                                                                                                                                                                                                                                                                                                                                                                                    | x = standard 0 = optionat = not a                                                    | vanabie           | 1                 | ,                     | V = standard 0 = optional = not available |                       |  |  |
|------------------------------------------------------------------------------------------------------------------------------------------------------------------------------------------------------------------------------------------------------------------------------------------------------------------------------------------------------------------------------------------------------------------------------------------------------------------------------------------------------------------------------------------------------------------------------------------------------------------------------------------------------------------------------------------------------------------------------------------------------------------------------------------------------------------------------------------------------------------------------------------------------------------------------------------------------------------------------------------------------------------------------------------------------------------------------------------------------------------------------------------------------------------------------------------------------------------------------------------------------------------------------------------------------------------------------------------------------------------------------------------------------------------------------------------------------------------------------------------------------------------------------------------------------------------------------------------------------------------------------------------------------------------------------------------------------------------------------------------------------------------------------------------------------------------------------------------------------------------------------------------------------------------------------------------------------------------------------------------------------------------------------------------------------------------------------------------------------------------------------|--------------------------------------------------------------------------------------|-------------------|-------------------|-----------------------|-------------------------------------------|-----------------------|--|--|
| Section   Sect | Polo PA Specification                                                                | 1.0 TSI Polo 70kW | 1.0 TSI Life 70kW | 1.0 TSI Life DSG 85kW |                                           | 2.0 TSI GTI DSG 147kW |  |  |
| Section   Sect | Engine                                                                               |                   |                   |                       |                                           |                       |  |  |
| Capachy (cm)   1997                                                                                                                                                                                                                                                                                                                                                                                                                                                                                                                                                                                                                                                                                                                                                                                                                                                                                                                                                                                                                                                                                                                                                                                                                                                                                                                                                                                                                                                                                                                                                                                                                                                                                                                                                                                                                                                                                                                                                                                                                                                                                                          |                                                                                      | 3                 | 3                 | 3                     | 3                                         | 4                     |  |  |
| Proper caption   (W @ chime)                                                                                                                                                                                                                                                                                                                                                                                                                                                                                                                                                                                                                                                                                                                                                                                                                                                                                                                                                                                                                                                                                                                                                                                                                                                                                                                                                                                                                                                                                                                                                                                                                                                                                                                                                                                                                                                                                                                                                                                                                                                                                                 |                                                                                      |                   |                   |                       |                                           |                       |  |  |
| Togge cubust, plan @ r/minij         176 @ 2000 estad enth         178 @ 2000 estad enth         200 @ 2000 estad enth         200 @ 2000 estad enth         200 @ 2000 estad enth         400 month         400 month         100 month         200 @ 2000 estad enth         200 @ 2000 estad enth <td></td> <td></td> <td></td> <td></td> <td></td> <td></td>                                                                                                                                                                                                                                                                                                                                                                                                                                                 |                                                                                      |                   |                   |                       |                                           |                       |  |  |
| Turbo correspect (10)                                                                                                                                                                                                                                                                                                                                                                                                                                                                                                                                                                                                                                                                                                                                                                                                                                                                                                                                                                                                                                                                                                                                                                                                                                                                                                                                                                                                                                                                                                                                                                                                                                                                                                                                                                                                                                                                                                                                                                                                                                                                                                        |                                                                                      |                   |                   |                       |                                           |                       |  |  |
| Emissions Level                                                                                                                                                                                                                                                                                                                                                                                                                                                                                                                                                                                                                                                                                                                                                                                                                                                                                                                                                                                                                                                                                                                                                                                                                                                                                                                                                                                                                                                                                                                                                                                                                                                                                                                                                                                                                                                                                                                                                                                                                                                                                                              |                                                                                      |                   |                   |                       |                                           |                       |  |  |
| CC_perissions (g/uni)                                                                                                                                                                                                                                                                                                                                                                                                                                                                                                                                                                                                                                                                                                                                                                                                                                                                                                                                                                                                                                                                                                                                                                                                                                                                                                                                                                                                                                                                                                                                                                                                                                                                                                                                                                                                                                                                                                                                                                                                                                                                                                        | 5 , ,                                                                                |                   |                   |                       |                                           |                       |  |  |
| Stant-Simp with regenerative training                                                                                                                                                                                                                                                                                                                                                                                                                                                                                                                                                                                                                                                                                                                                                                                                                                                                                                                                                                                                                                                                                                                                                                                                                                                                                                                                                                                                                                                                                                                                                                                                                                                                                                                                                                                                                                                                                                                                                                                                                                                                                        |                                                                                      |                   |                   |                       |                                           |                       |  |  |
| Face Function (Drive Profite Selection)                                                                                                                                                                                                                                                                                                                                                                                                                                                                                                                                                                                                                                                                                                                                                                                                                                                                                                                                                                                                                                                                                                                                                                                                                                                                                                                                                                                                                                                                                                                                                                                                                                                                                                                                                                                                                                                                                                                                                                                                                                                                                      | *                                                                                    |                   |                   |                       |                                           |                       |  |  |
| Transmission                                                                                                                                                                                                                                                                                                                                                                                                                                                                                                                                                                                                                                                                                                                                                                                                                                                                                                                                                                                                                                                                                                                                                                                                                                                                                                                                                                                                                                                                                                                                                                                                                                                                                                                                                                                                                                                                                                                                                                                                                                                                                                                 |                                                                                      |                   |                   |                       |                                           |                       |  |  |
| Sequence manual X X X X                                                                                                                                                                                                                                                                                                                                                                                                                                                                                                                                                                                                                                                                                                                                                                                                                                                                                                                                                                                                                                                                                                                                                                                                                                                                                                                                                                                                                                                                                                                                                                                                                                                                                                                                                                                                                                                                                                                                                                                                                                                                                                      |                                                                                      |                   |                   |                       |                                           | ^                     |  |  |
| 6-speed manual -                                                                                                                                                                                                                                                                                                                                                                                                                                                                                                                                                                                                                                                                                                                                                                                                                                                                                                                                                                                                                                                                                                                                                                                                                                                                                                                                                                                                                                                                                                                                                                                                                                                                                                                                                                                                                                                                                                                                                                                                                                                                                                             |                                                                                      | V                 | V                 | _                     | _                                         | _                     |  |  |
| 6-speec DSG                                                                                                                                                                                                                                                                                                                                                                                                                                                                                                                                                                                                                                                                                                                                                                                                                                                                                                                                                                                                                                                                                                                                                                                                                                                                                                                                                                                                                                                                                                                                                                                                                                                                                                                                                                                                                                                                                                                                                                                                                                                                                                                  | · · · · · · · · · · · · · · · · · · ·                                                |                   |                   |                       |                                           |                       |  |  |
| Project DSGS         1         3         X         X                                                                                                                                                                                                                                                                                                                                                                                                                                                                                                                                                                                                                                                                                                                                                                                                                                                                                                                                                                                                                                                                                                                                                                                                                                                                                                                                                                                                                                                                                                                                                                                                                                                                                                                                                                                                                                                                                                                                                                                                                                                                         |                                                                                      | -                 | -                 | -                     | -                                         |                       |  |  |
| Fund consumption (litres / 100 km)*   S.3   S.4   S. |                                                                                      | -                 | -                 | -<br>V                | -                                         |                       |  |  |
| Combined cycle         5.3         5.4         5.4         5.4         6.4           Performance           0 - 100/km/h in seconds         10.8         10.8         9.7         9.7         6.7           V-Max in km/h figo Speed)         187         187         200         200         238           Remarks           Suspension strutz, widebone           X         X         X         X         X         X         X         X         X         X         X         X         X         X         X         X         X         X         X         X         X         X         X         X         X         X         X         X         X         X         X         X         X         X         X         X         X         X         X         X         X         X         X         X         X         X         X         X         X         X         X         X         X         X         X         X         X         X         X         X         X         X         X         X         X         X         X         X         X         X <td< td=""><td>·</td><td>-</td><td>-</td><td>X</td><td>X</td><td>-</td></td<>                                                                                                                                                                                                                                                                                                                                                                                                                                                                                                                                                                                                                                                                                                                                                                                                                                                                                                                                                         | ·                                                                                    | -                 | -                 | X                     | X                                         | -                     |  |  |
| Performance                                                                                                                                                                                                                                                                                                                                                                                                                                                                                                                                                                                                                                                                                                                                                                                                                                                                                                                                                                                                                                                                                                                                                                                                                                                                                                                                                                                                                                                                                                                                                                                                                                                                                                                                                                                                                                                                                                                                                                                                                                                                                                                  |                                                                                      | 5.2               | 5.4               | 5.4                   | 5.4                                       |                       |  |  |
| 10.8                                                                                                                                                                                                                                                                                                                                                                                                                                                                                                                                                                                                                                                                                                                                                                                                                                                                                                                                                                                                                                                                                                                                                                                                                                                                                                                                                                                                                                                                                                                                                                                                                                                                                                                                                                                                                                                                                                                                                                                                                                                                                                                         |                                                                                      | 5.3               | 5.4               | 5.4                   | 5.4                                       | 6.4                   |  |  |
| Name    |                                                                                      |                   |                   |                       |                                           |                       |  |  |
| Running Gear   Front asks   Suspension struts, wishbone   X                                                                                                                                                                                                                                                                                                                                                                                                                                                                                                                                                                                                                                                                                                                                                                                                                                                                                                                                                                                                                                                                                                                                                                                                                                                                                                                                                                                                                                                                                                                                                                                                                                                                                                                                                                                                                                                                                                                                                                                                                                                                  |                                                                                      |                   |                   |                       |                                           |                       |  |  |
| Suppension struts, wishbone   X                                                                                                                                                                                                                                                                                                                                                                                                                                                                                                                                                                                                                                                                                                                                                                                                                                                                                                                                                                                                                                                                                                                                                                                                                                                                                                                                                                                                                                                                                                                                                                                                                                                                                                                                                                                                                                                                                                                                                                                                                                                                                              |                                                                                      | 187               | 187               | 200                   | 200                                       | 238                   |  |  |
| Supersion struts, wishbone                                                                                                                                                                                                                                                                                                                                                                                                                                                                                                                                                                                                                                                                                                                                                                                                                                                                                                                                                                                                                                                                                                                                                                                                                                                                                                                                                                                                                                                                                                                                                                                                                                                                                                                                                                                                                                                                                                                                                                                                                                                                                                   |                                                                                      |                   |                   |                       |                                           |                       |  |  |
| Rear axie:                                                                                                                                                                                                                                                                                                                                                                                                                                                                                                                                                                                                                                                                                                                                                                                                                                                                                                                                                                                                                                                                                                                                                                                                                                                                                                                                                                                                                                                                                                                                                                                                                                                                                                                                                                                                                                                                                                                                                                                                                                                                                                                   | Front axle:                                                                          |                   | T                 | T                     | Г                                         | T                     |  |  |
| Torsion beam, trailing arm axle                                                                                                                                                                                                                                                                                                                                                                                                                                                                                                                                                                                                                                                                                                                                                                                                                                                                                                                                                                                                                                                                                                                                                                                                                                                                                                                                                                                                                                                                                                                                                                                                                                                                                                                                                                                                                                                                                                                                                                                                                                                                                              | Suspension struts, wishbone                                                          | X                 | X                 | X                     | X                                         | X                     |  |  |
| Description   Property   Proper | Rear axle:                                                                           | T                 | T                 | T                     | Γ                                         | T                     |  |  |
| Brakes         Multi Collision Braking System         X         X         X         X         X         X         X         X         X         X         X         X         X         X         X         X         X         X         X         X         X         X         X         X         X         X         X         X         X         X         X         X         X         X         X         X         X         X         X         X         X         X         X         X         X         X         X         X         X         X         X         X         X         X         X         X         X         X         X         X         X         X         X         X         X         X         X         X         X         X         X         X         X         X         X         X         X         X         X         X         X         X         X         X         X         X         X         X         X         X         X         X         X         X         X         X         X         X         X         X         X         X         X                                                                                                                                                                                                                                                                                                                                                                                                                                                                                                                                                                                                                                                                                                                                                                                                                                                                                                                                                                                                          | Torsion beam, trailing arm axle                                                      | X                 | X                 | X                     | X                                         | X                     |  |  |
| Multi Collision Braking System         X         X         X         X         X         X         X         X         X         X         X         X         X         X         X         X         X         X         X         X         X         X         X         X         X         X         X         X         X         X         X         X         X         X         X         X         X         X         X         X         X         X         X         X         X         X         X         X         X         X         X         X         X         X         X         X         X         X         X         X         X         X         X         X         X         X         X         X         X         X         X         X         X         X         X         X         X         X         X         X         X         X         X         X         X         X         X         X         X         X         X         X         X         X         X         X         X         X         X         X         X         X         X         X <th< td=""><td>Lowered suspension (-15 mm)</td><td>-</td><td>-</td><td>-</td><td>-</td><td>X</td></th<>                                                                                                                                                                                                                                                                                                                                                                                                                                                                                                                                                                                                                                                                                                                                                                                                                                                                                                       | Lowered suspension (-15 mm)                                                          | -                 | -                 | -                     | -                                         | X                     |  |  |
| Brake fluid warning indicator         X         X         X         X         X           XDS Transverse Electronic Differential Lock         -         -         -         -         X           Hill-hold Assist         X         X         X         X         X         X           Front disc brakes         X         X         X         X         X         X           Rear drum brakes         X         X         X         X         X         X         X           Rear disc brakes         -         -         -         X         X         X         X         X         X         X         X         X         X         X         X         X         X         X         X         X         X         X         X         X         X         X         X         X         X         X         X         X         X         X         X         X         X         X         X         X         X         X         X         X         X         X         X         X         X         X         X         X         X         X         X         X         X         X         X         X                                                                                                                                                                                                                                                                                                                                                                                                                                                                                                                                                                                                                                                                                                                                                                                                                                                                                                                                                                                                   |                                                                                      |                   |                   | T                     |                                           | T                     |  |  |
| XDS Transverse Electronic Differential Lock                                                                                                                                                                                                                                                                                                                                                                                                                                                                                                                                                                                                                                                                                                                                                                                                                                                                                                                                                                                                                                                                                                                                                                                                                                                                                                                                                                                                                                                                                                                                                                                                                                                                                                                                                                                                                                                                                                                                                                                                                                                                                  | Multi Collision Braking System                                                       | X                 | X                 | X                     | X                                         | X                     |  |  |
| Hill-hold Assist                                                                                                                                                                                                                                                                                                                                                                                                                                                                                                                                                                                                                                                                                                                                                                                                                                                                                                                                                                                                                                                                                                                                                                                                                                                                                                                                                                                                                                                                                                                                                                                                                                                                                                                                                                                                                                                                                                                                                                                                                                                                                                             | Brake fluid warning indicator                                                        | X                 | X                 | X                     | X                                         | X                     |  |  |
| Front disc brakes                                                                                                                                                                                                                                                                                                                                                                                                                                                                                                                                                                                                                                                                                                                                                                                                                                                                                                                                                                                                                                                                                                                                                                                                                                                                                                                                                                                                                                                                                                                                                                                                                                                                                                                                                                                                                                                                                                                                                                                                                                                                                                            | XDS Transverse Electronic Differential Lock                                          | -                 | -                 | -                     | -                                         | X                     |  |  |
| Rear drum brakes         X         X         -         -         -           Rear disc brakes         -         -         -         X         X         X           Electronic stability control (ESP) incl. ABS with brake assistant, ASR, EDL and EDTC         X         X         X         X         X           Adaptive Chassis Control (DCC) incl. Drive Mode Selection         -         -         -         -         X         X           Wheelrims / Tyres         Wheel covers on 5J X 14 steel         X         -         -         -         -         -         -         -         -         -         -         -         -         -         -         -         -         -         -         -         -         -         -         -         -         -         -         -         -         -         -         -         -         -         -         -         -         -         -         -         -         -         -         -         -         -         -         -         -         -         -         -         -         -         -         -         -         -         -         -         -         -         -         - <td>Hill-hold Assist</td> <td>X</td> <td>X</td> <td>X</td> <td>X</td> <td>X</td>                                                                                                                                                                                                                                                                                                                                                                                                                                                                                                                                                                                                                                                                                                                                                                                                                                                                | Hill-hold Assist                                                                     | X                 | X                 | X                     | X                                         | X                     |  |  |
| Rear disc brakes                                                                                                                                                                                                                                                                                                                                                                                                                                                                                                                                                                                                                                                                                                                                                                                                                                                                                                                                                                                                                                                                                                                                                                                                                                                                                                                                                                                                                                                                                                                                                                                                                                                                                                                                                                                                                                                                                                                                                                                                                                                                                                             | Front disc brakes                                                                    | X                 | X                 | X                     | X                                         | X                     |  |  |
| Electronic stability control (ESP) incl. ABS with brake assistant, ASR, EDL and EDTC  X  X  X  X  X  X  X  X  X  Adaptive Chassis Control (DCC) incl. Drive Mode Selection  X  Wheelrims / Tyres  Wheel covers on 5J X 14 steel  X                                                                                                                                                                                                                                                                                                                                                                                                                                                                                                                                                                                                                                                                                                                                                                                                                                                                                                                                                                                                                                                                                                                                                                                                                                                                                                                                                                                                                                                                                                                                                                                                                                                                                                                                                                                                                                                                                           | Rear drum brakes                                                                     | X                 | X                 | -                     | -                                         | -                     |  |  |
| with brake assistant, ASR, EDL and EDTC         X         X         X         X           Adaptive Chassis Control (DCC) incl. Drive Mode Selection         -         -         -         -         X           Wheelr covers on 5J X 14 steel         X         -         -         -         -         -           Essex Alloy wheels 5.5J x 15"         O         X         X         -         -         -           Torsby Alloy wheels 6.5J x 16"         -         O         O         -         -         -           Valencia Alloy wheels 6.5J x 16"         -         -         -         X         -         -           Valencia Alloy wheels 7.5J x 17"         -         -         -         X         -         -         -         X         -         -         -         X         X         -         -         -         -         -         X         -         -         -         -         -         -         -         -         -         -         -         -         -         -         -         -         -         -         -         -         -         -         -         -         -         -         -         -         -<                                                                                                                                                                                                                                                                                                                                                                                                                                                                                                                                                                                                                                                                                                                                                                                                                                                                                                                                                       | Rear disc brakes                                                                     | -                 | -                 | X                     | X                                         | X                     |  |  |
| Mode Selection         Company                                                                                                                                                                                                                                                                                                                                                                                                                                                                                                                                                                                                                                                                                                                                                                               | Electronic stability control (ESP) incl. ABS with brake assistant, ASR, EDL and EDTC | X                 | X                 | X                     | X                                         | X                     |  |  |
| Wheel covers on 5J X 14 steel         X         -         -         -         -           Essex Alloy wheels 5.5J x 15"         O         X         X         -         -           Torsby Alloy wheels 6.5J x 16"         -         O         O         -         -           Valencia Alloy wheels 6.5J x 16"         -         -         -         X         -           Bergamo Alloy wheels 7.5J x 17"         -         -         -         O         -           Milton Keynes Alloy wheels 7.5J x 17"         -         -         -         X         X           Faro Alloy wheels 7.5J x 18"         -         -         -         -         O         O           Tire pressure indicator         X         X         X         X         X         X           Lockable wheelbolts         O         X         X         X         X         X         X           Full size steel spare wheel with original equipment tires         X         X         X         X         X         X         -         -         -                                                                                                                                                                                                                                                                                                                                                                                                                                                                                                                                                                                                                                                                                                                                                                                                                                                                                                                                                                                                                                                                                           | Adaptive Chassis Control (DCC) incl. Drive<br>Mode Selection                         | -                 | -                 | -                     | -                                         | X                     |  |  |
| Essex Alloy wheels 5.5 J x 15"         O         X         X         -         -           Torsby Alloy wheels 6.5 J x 16"         -         O         O         -         -           Valencia Alloy wheels 6.5 J x 16"         -         -         -         X         -           Bergamo Alloy wheels 7.5 J x 17"         -         -         -         O         -           Milton Keynes Alloy wheels 7.5 J x 17"         -         -         -         X         X           Faro Alloy wheels 7.5 J x 18"         -         -         -         -         O         X           Tire pressure indicator         X         X         X         X         X         X           Lockable wheelbolts         O         X         X         X         X         X         X           Full size steel spare wheel with original equipment tires         X         X         X         X         X         -         -         -                                                                                                                                                                                                                                                                                                                                                                                                                                                                                                                                                                                                                                                                                                                                                                                                                                                                                                                                                                                                                                                                                                                                                                                         | Wheelrims / Tyres                                                                    |                   |                   | ·                     |                                           |                       |  |  |
| Torsby Alloy wheels 6.5J x 16" - O O                                                                                                                                                                                                                                                                                                                                                                                                                                                                                                                                                                                                                                                                                                                                                                                                                                                                                                                                                                                                                                                                                                                                                                                                                                                                                                                                                                                                                                                                                                                                                                                                                                                                                                                                                                                                                                                                                                                                                                                                                                                                                         | Wheel covers on 5J X 14 steel                                                        | X                 | -                 | -                     | -                                         | -                     |  |  |
| Torsby Alloy wheels 6.5J x 16"         -         O         O         -         -           Valencia Alloy wheels 6.5J x 16"         -         -         -         X         -           Bergamo Alloy wheels 7.5J x 17"         -         -         -         O         -           Milton Keynes Alloy wheels 7.5J x 17"         -         -         -         X         X           Faro Alloy wheels 7.5J x 18"         -         -         -         -         -         O           Tire pressure indicator         X         X         X         X         X         X           Lockable wheelbolts         O         X         X         X         X         X         X           Full size steel spare wheel with original equipment tires         X         X         X         X         X         -         -         -                                                                                                                                                                                                                                                                                                                                                                                                                                                                                                                                                                                                                                                                                                                                                                                                                                                                                                                                                                                                                                                                                                                                                                                                                                                                                         | Essex Alloy wheels 5.5J x 15"                                                        | 0                 | X                 | X                     | -                                         | -                     |  |  |
| Valencia Alloy wheels 6.5 J x 16"         -         -         -         X         -           Bergamo Alloy wheels 7.5 J x 17"         -         -         -         O         -           Milton Keynes Alloy wheels 7.5 J x 17"         -         -         -         -         X           Faro Alloy wheels 7.5 J x 18"         -         -         -         -         -         O           Tire pressure indicator         X         X         X         X         X         X           Lockable wheelbolts         O         X         X         X         X         X           Full size steel spare wheel with original equipment tires         X         X         X         X         X         -         -                                                                                                                                                                                                                                                                                                                                                                                                                                                                                                                                                                                                                                                                                                                                                                                                                                                                                                                                                                                                                                                                                                                                                                                                                                                                                                                                                                                                    | Torsby Alloy wheels 6.5J x 16"                                                       | -                 | 0                 | 0                     | -                                         | -                     |  |  |
| Milton Keynes Alloy wheels 7.5J x 17"         -         -         -         X           Faro Alloy wheels 7.5J x 18"         -         -         -         -         -         0           Tire pressure indicator         X         X         X         X         X         X           Lockable wheelbolts         O         X         X         X         X         X           Full size steel spare wheel with original equipment tires         X         X         X         X         -         -         -                                                                                                                                                                                                                                                                                                                                                                                                                                                                                                                                                                                                                                                                                                                                                                                                                                                                                                                                                                                                                                                                                                                                                                                                                                                                                                                                                                                                                                                                                                                                                                                                           | Valencia Alloy wheels 6.5J x 16"                                                     | -                 | -                 | -                     | X                                         | -                     |  |  |
| Milton Keynes Alloy wheels 7.5J x 17"         -         -         -         X           Faro Alloy wheels 7.5J x 18"         -         -         -         -         -         0           Tire pressure indicator         X         X         X         X         X         X           Lockable wheelbolts         O         X         X         X         X         X           Full size steel spare wheel with original equipment tires         X         X         X         X         -         -         -                                                                                                                                                                                                                                                                                                                                                                                                                                                                                                                                                                                                                                                                                                                                                                                                                                                                                                                                                                                                                                                                                                                                                                                                                                                                                                                                                                                                                                                                                                                                                                                                           | Bergamo Alloy wheels 7.5J x 17"                                                      | -                 | -                 | -                     | 0                                         | -                     |  |  |
| Faro Alloy wheels 7.5J x 18"  O  Tire pressure indicator  X X X X X X X  Lockable wheelbolts  O X X X X X X  Full size steel spare wheel with original equipment tires  X X X X X X X X X X X X X X X X X X X                                                                                                                                                                                                                                                                                                                                                                                                                                                                                                                                                                                                                                                                                                                                                                                                                                                                                                                                                                                                                                                                                                                                                                                                                                                                                                                                                                                                                                                                                                                                                                                                                                                                                                                                                                                                                                                                                                                | Milton Keynes Alloy wheels 7.5J x 17"                                                | -                 | -                 | -                     | -                                         | X                     |  |  |
| Tire pressure indicator X X X X X X X X X X X X X X X X X X X                                                                                                                                                                                                                                                                                                                                                                                                                                                                                                                                                                                                                                                                                                                                                                                                                                                                                                                                                                                                                                                                                                                                                                                                                                                                                                                                                                                                                                                                                                                                                                                                                                                                                                                                                                                                                                                                                                                                                                                                                                                                | Faro Alloy wheels 7.5J x 18"                                                         | -                 | -                 | -                     | -                                         |                       |  |  |
| Lockable wheelbolts  O  X  X  X  X  Full size steel spare wheel with original equipment tires  X  X  X  -  -                                                                                                                                                                                                                                                                                                                                                                                                                                                                                                                                                                                                                                                                                                                                                                                                                                                                                                                                                                                                                                                                                                                                                                                                                                                                                                                                                                                                                                                                                                                                                                                                                                                                                                                                                                                                                                                                                                                                                                                                                 | Tire pressure indicator                                                              | X                 | X                 | X                     | X                                         |                       |  |  |
| Full size steel spare wheel with original equipment tires X X X Y                                                                                                                                                                                                                                                                                                                                                                                                                                                                                                                                                                                                                                                                                                                                                                                                                                                                                                                                                                                                                                                                                                                                                                                                                                                                                                                                                                                                                                                                                                                                                                                                                                                                                                                                                                                                                                                                                                                                                                                                                                                            |                                                                                      |                   |                   |                       |                                           |                       |  |  |
|                                                                                                                                                                                                                                                                                                                                                                                                                                                                                                                                                                                                                                                                                                                                                                                                                                                                                                                                                                                                                                                                                                                                                                                                                                                                                                                                                                                                                                                                                                                                                                                                                                                                                                                                                                                                                                                                                                                                                                                                                                                                                                                              | Full size steel spare wheel with original equipment tires                            |                   |                   |                       |                                           | -                     |  |  |
|                                                                                                                                                                                                                                                                                                                                                                                                                                                                                                                                                                                                                                                                                                                                                                                                                                                                                                                                                                                                                                                                                                                                                                                                                                                                                                                                                                                                                                                                                                                                                                                                                                                                                                                                                                                                                                                                                                                                                                                                                                                                                                                              | Space-saver spare wheel                                                              | -                 | 0                 | 0                     | X                                         | -                     |  |  |