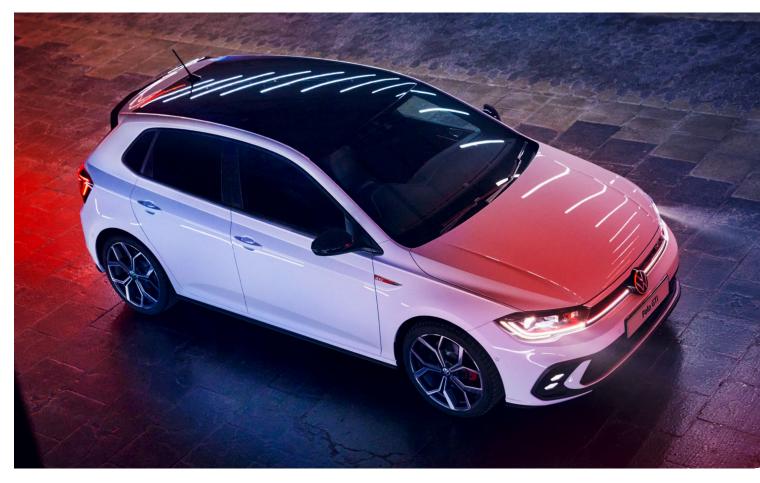

## **Polo Specification**

X = standard O = optional - = not available

| Cylinders                                                                                                                                                                                                                                                                                                                                                                                                                                                                                                                                                                                                                                                                                                                                                                                                                                                                                                                                                                                                                                                                                                                                                                                                                                                                                                                                                                                                                                                                                                                                                                                                                                                                                                                                                                                                                                                                                                                                                                                                                                                                                                                    | x = standard 0 = optionat = not a                                                    | vanabie           | 1                 | ,                     | V = standard 0 = optional = not available |                       |  |  |
|------------------------------------------------------------------------------------------------------------------------------------------------------------------------------------------------------------------------------------------------------------------------------------------------------------------------------------------------------------------------------------------------------------------------------------------------------------------------------------------------------------------------------------------------------------------------------------------------------------------------------------------------------------------------------------------------------------------------------------------------------------------------------------------------------------------------------------------------------------------------------------------------------------------------------------------------------------------------------------------------------------------------------------------------------------------------------------------------------------------------------------------------------------------------------------------------------------------------------------------------------------------------------------------------------------------------------------------------------------------------------------------------------------------------------------------------------------------------------------------------------------------------------------------------------------------------------------------------------------------------------------------------------------------------------------------------------------------------------------------------------------------------------------------------------------------------------------------------------------------------------------------------------------------------------------------------------------------------------------------------------------------------------------------------------------------------------------------------------------------------------|--------------------------------------------------------------------------------------|-------------------|-------------------|-----------------------|-------------------------------------------|-----------------------|--|--|
| Section   Sect | Polo PA Specification                                                                | 1.0 TSI Polo 70kW | 1.0 TSI Life 70kW | 1.0 TSI Life DSG 85kW |                                           | 2.0 TSI GTI DSG 147kW |  |  |
| Section   Sect | Engine                                                                               |                   |                   |                       |                                           |                       |  |  |
| Capachy (cm)   1997                                                                                                                                                                                                                                                                                                                                                                                                                                                                                                                                                                                                                                                                                                                                                                                                                                                                                                                                                                                                                                                                                                                                                                                                                                                                                                                                                                                                                                                                                                                                                                                                                                                                                                                                                                                                                                                                                                                                                                                                                                                                                                          |                                                                                      | 3                 | 3                 | 3                     | 3                                         | 4                     |  |  |
| Proper caption   (W @ chime)                                                                                                                                                                                                                                                                                                                                                                                                                                                                                                                                                                                                                                                                                                                                                                                                                                                                                                                                                                                                                                                                                                                                                                                                                                                                                                                                                                                                                                                                                                                                                                                                                                                                                                                                                                                                                                                                                                                                                                                                                                                                                                 |                                                                                      |                   |                   |                       |                                           |                       |  |  |
| Togge cubust, plan @ r/minij         176 @ 2000 estad enth         178 @ 2000 estad enth         200 @ 2000 estad enth         200 @ 2000 estad enth         200 @ 2000 estad enth         400 month         400 month         100 month         200 @ 2000 estad enth         200 @ 2000 estad enth <td></td> <td></td> <td></td> <td></td> <td></td> <td></td>                                                                                                                                                                                                                                                                                                                                                                                                                                                 |                                                                                      |                   |                   |                       |                                           |                       |  |  |
| Turbo correspect (10)                                                                                                                                                                                                                                                                                                                                                                                                                                                                                                                                                                                                                                                                                                                                                                                                                                                                                                                                                                                                                                                                                                                                                                                                                                                                                                                                                                                                                                                                                                                                                                                                                                                                                                                                                                                                                                                                                                                                                                                                                                                                                                        |                                                                                      |                   |                   |                       |                                           |                       |  |  |
| Emissions Level                                                                                                                                                                                                                                                                                                                                                                                                                                                                                                                                                                                                                                                                                                                                                                                                                                                                                                                                                                                                                                                                                                                                                                                                                                                                                                                                                                                                                                                                                                                                                                                                                                                                                                                                                                                                                                                                                                                                                                                                                                                                                                              |                                                                                      |                   |                   |                       |                                           |                       |  |  |
| CC_perissions (g/uni)                                                                                                                                                                                                                                                                                                                                                                                                                                                                                                                                                                                                                                                                                                                                                                                                                                                                                                                                                                                                                                                                                                                                                                                                                                                                                                                                                                                                                                                                                                                                                                                                                                                                                                                                                                                                                                                                                                                                                                                                                                                                                                        | 5 , ,                                                                                |                   |                   |                       |                                           |                       |  |  |
| Stant-Simp with regenerative training                                                                                                                                                                                                                                                                                                                                                                                                                                                                                                                                                                                                                                                                                                                                                                                                                                                                                                                                                                                                                                                                                                                                                                                                                                                                                                                                                                                                                                                                                                                                                                                                                                                                                                                                                                                                                                                                                                                                                                                                                                                                                        |                                                                                      |                   |                   |                       |                                           |                       |  |  |
| Face Function (Drive Profite Selection)                                                                                                                                                                                                                                                                                                                                                                                                                                                                                                                                                                                                                                                                                                                                                                                                                                                                                                                                                                                                                                                                                                                                                                                                                                                                                                                                                                                                                                                                                                                                                                                                                                                                                                                                                                                                                                                                                                                                                                                                                                                                                      | *                                                                                    |                   |                   |                       |                                           |                       |  |  |
| Transmission                                                                                                                                                                                                                                                                                                                                                                                                                                                                                                                                                                                                                                                                                                                                                                                                                                                                                                                                                                                                                                                                                                                                                                                                                                                                                                                                                                                                                                                                                                                                                                                                                                                                                                                                                                                                                                                                                                                                                                                                                                                                                                                 |                                                                                      |                   |                   |                       |                                           |                       |  |  |
| Sequence manual X X X X                                                                                                                                                                                                                                                                                                                                                                                                                                                                                                                                                                                                                                                                                                                                                                                                                                                                                                                                                                                                                                                                                                                                                                                                                                                                                                                                                                                                                                                                                                                                                                                                                                                                                                                                                                                                                                                                                                                                                                                                                                                                                                      |                                                                                      |                   |                   |                       |                                           | ^                     |  |  |
| 6-speed manual -                                                                                                                                                                                                                                                                                                                                                                                                                                                                                                                                                                                                                                                                                                                                                                                                                                                                                                                                                                                                                                                                                                                                                                                                                                                                                                                                                                                                                                                                                                                                                                                                                                                                                                                                                                                                                                                                                                                                                                                                                                                                                                             |                                                                                      | V                 | V                 | _                     | _                                         | _                     |  |  |
| 6-speec DSG                                                                                                                                                                                                                                                                                                                                                                                                                                                                                                                                                                                                                                                                                                                                                                                                                                                                                                                                                                                                                                                                                                                                                                                                                                                                                                                                                                                                                                                                                                                                                                                                                                                                                                                                                                                                                                                                                                                                                                                                                                                                                                                  | · · · · · · · · · · · · · · · · · · ·                                                |                   |                   |                       |                                           |                       |  |  |
| Project DSGS         1         3         X         X                                                                                                                                                                                                                                                                                                                                                                                                                                                                                                                                                                                                                                                                                                                                                                                                                                                                                                                                                                                                                                                                                                                                                                                                                                                                                                                                                                                                                                                                                                                                                                                                                                                                                                                                                                                                                                                                                                                                                                                                                                                                         |                                                                                      | -                 | -                 | -                     | -                                         |                       |  |  |
| Fund consumption (litres / 100 km)*   S.3   S.4   S. |                                                                                      | -                 | -                 | -<br>V                | -                                         |                       |  |  |
| Combined cycle         5.3         5.4         5.4         5.4         6.4           Performance           0 - 100/km/h in seconds         10.8         10.8         9.7         9.7         6.7           V-Max in km/h figo Speed)         187         187         200         200         238           Remarks           Suspension strutz, widebone           X         X         X         X         X         X         X         X         X         X         X         X         X         X         X         X         X         X         X         X         X         X         X         X         X         X         X         X         X         X         X         X         X         X         X         X         X         X         X         X         X         X         X         X         X         X         X         X         X         X         X         X         X         X         X         X         X         X         X         X         X         X         X         X         X         X         X         X         X         X <td< td=""><td>·</td><td>-</td><td>-</td><td>X</td><td>X</td><td>-</td></td<>                                                                                                                                                                                                                                                                                                                                                                                                                                                                                                                                                                                                                                                                                                                                                                                                                                                                                                                                                         | ·                                                                                    | -                 | -                 | X                     | X                                         | -                     |  |  |
| Performance                                                                                                                                                                                                                                                                                                                                                                                                                                                                                                                                                                                                                                                                                                                                                                                                                                                                                                                                                                                                                                                                                                                                                                                                                                                                                                                                                                                                                                                                                                                                                                                                                                                                                                                                                                                                                                                                                                                                                                                                                                                                                                                  |                                                                                      | 5.2               | 5.4               | 5.4                   | 5.4                                       |                       |  |  |
| 10.8                                                                                                                                                                                                                                                                                                                                                                                                                                                                                                                                                                                                                                                                                                                                                                                                                                                                                                                                                                                                                                                                                                                                                                                                                                                                                                                                                                                                                                                                                                                                                                                                                                                                                                                                                                                                                                                                                                                                                                                                                                                                                                                         |                                                                                      | 5.3               | 5.4               | 5.4                   | 5.4                                       | 6.4                   |  |  |
| Name    |                                                                                      |                   |                   |                       |                                           |                       |  |  |
| Running Gear   Front asks   Suspension struts, wishbone   X                                                                                                                                                                                                                                                                                                                                                                                                                                                                                                                                                                                                                                                                                                                                                                                                                                                                                                                                                                                                                                                                                                                                                                                                                                                                                                                                                                                                                                                                                                                                                                                                                                                                                                                                                                                                                                                                                                                                                                                                                                                                  |                                                                                      |                   |                   |                       |                                           |                       |  |  |
| Suppension struts, wishbone   X                                                                                                                                                                                                                                                                                                                                                                                                                                                                                                                                                                                                                                                                                                                                                                                                                                                                                                                                                                                                                                                                                                                                                                                                                                                                                                                                                                                                                                                                                                                                                                                                                                                                                                                                                                                                                                                                                                                                                                                                                                                                                              |                                                                                      | 187               | 187               | 200                   | 200                                       | 238                   |  |  |
| Supersion struts, wishbone                                                                                                                                                                                                                                                                                                                                                                                                                                                                                                                                                                                                                                                                                                                                                                                                                                                                                                                                                                                                                                                                                                                                                                                                                                                                                                                                                                                                                                                                                                                                                                                                                                                                                                                                                                                                                                                                                                                                                                                                                                                                                                   |                                                                                      |                   |                   |                       |                                           |                       |  |  |
| Rear axie:                                                                                                                                                                                                                                                                                                                                                                                                                                                                                                                                                                                                                                                                                                                                                                                                                                                                                                                                                                                                                                                                                                                                                                                                                                                                                                                                                                                                                                                                                                                                                                                                                                                                                                                                                                                                                                                                                                                                                                                                                                                                                                                   | Front axle:                                                                          |                   | T                 | T                     | Г                                         | T                     |  |  |
| Torsion beam, trailing arm axle                                                                                                                                                                                                                                                                                                                                                                                                                                                                                                                                                                                                                                                                                                                                                                                                                                                                                                                                                                                                                                                                                                                                                                                                                                                                                                                                                                                                                                                                                                                                                                                                                                                                                                                                                                                                                                                                                                                                                                                                                                                                                              | Suspension struts, wishbone                                                          | X                 | X                 | X                     | X                                         | X                     |  |  |
| Description   Property   Proper | Rear axle:                                                                           | T                 | T                 | T                     | Γ                                         | T                     |  |  |
| Brakes         Multi Collision Braking System         X         X         X         X         X         X         X         X         X         X         X         X         X         X         X         X         X         X         X         X         X         X         X         X         X         X         X         X         X         X         X         X         X         X         X         X         X         X         X         X         X         X         X         X         X         X         X         X         X         X         X         X         X         X         X         X         X         X         X         X         X         X         X         X         X         X         X         X         X         X         X         X         X         X         X         X         X         X         X         X         X         X         X         X         X         X         X         X         X         X         X         X         X         X         X         X         X         X         X         X         X         X         X                                                                                                                                                                                                                                                                                                                                                                                                                                                                                                                                                                                                                                                                                                                                                                                                                                                                                                                                                                                                          | Torsion beam, trailing arm axle                                                      | X                 | X                 | X                     | X                                         | X                     |  |  |
| Multi Collision Braking System         X         X         X         X         X         X         X         X         X         X         X         X         X         X         X         X         X         X         X         X         X         X         X         X         X         X         X         X         X         X         X         X         X         X         X         X         X         X         X         X         X         X         X         X         X         X         X         X         X         X         X         X         X         X         X         X         X         X         X         X         X         X         X         X         X         X         X         X         X         X         X         X         X         X         X         X         X         X         X         X         X         X         X         X         X         X         X         X         X         X         X         X         X         X         X         X         X         X         X         X         X         X         X         X <th< td=""><td>Lowered suspension (-15 mm)</td><td>-</td><td>-</td><td>-</td><td>-</td><td>X</td></th<>                                                                                                                                                                                                                                                                                                                                                                                                                                                                                                                                                                                                                                                                                                                                                                                                                                                                                                       | Lowered suspension (-15 mm)                                                          | -                 | -                 | -                     | -                                         | X                     |  |  |
| Brake fluid warning indicator         X         X         X         X         X           XDS Transverse Electronic Differential Lock         -         -         -         -         X           Hill-hold Assist         X         X         X         X         X         X           Front disc brakes         X         X         X         X         X         X           Rear drum brakes         X         X         X         X         X         X         X           Rear disc brakes         -         -         -         X         X         X         X         X         X         X         X         X         X         X         X         X         X         X         X         X         X         X         X         X         X         X         X         X         X         X         X         X         X         X         X         X         X         X         X         X         X         X         X         X         X         X         X         X         X         X         X         X         X         X         X         X         X         X         X         X                                                                                                                                                                                                                                                                                                                                                                                                                                                                                                                                                                                                                                                                                                                                                                                                                                                                                                                                                                                                   |                                                                                      |                   |                   | T                     |                                           | T                     |  |  |
| XDS Transverse Electronic Differential Lock                                                                                                                                                                                                                                                                                                                                                                                                                                                                                                                                                                                                                                                                                                                                                                                                                                                                                                                                                                                                                                                                                                                                                                                                                                                                                                                                                                                                                                                                                                                                                                                                                                                                                                                                                                                                                                                                                                                                                                                                                                                                                  | Multi Collision Braking System                                                       | X                 | X                 | X                     | X                                         | X                     |  |  |
| Hill-hold Assist                                                                                                                                                                                                                                                                                                                                                                                                                                                                                                                                                                                                                                                                                                                                                                                                                                                                                                                                                                                                                                                                                                                                                                                                                                                                                                                                                                                                                                                                                                                                                                                                                                                                                                                                                                                                                                                                                                                                                                                                                                                                                                             | Brake fluid warning indicator                                                        | X                 | X                 | X                     | X                                         | X                     |  |  |
| Front disc brakes                                                                                                                                                                                                                                                                                                                                                                                                                                                                                                                                                                                                                                                                                                                                                                                                                                                                                                                                                                                                                                                                                                                                                                                                                                                                                                                                                                                                                                                                                                                                                                                                                                                                                                                                                                                                                                                                                                                                                                                                                                                                                                            | XDS Transverse Electronic Differential Lock                                          | -                 | -                 | -                     | -                                         | X                     |  |  |
| Rear drum brakes         X         X         -         -         -           Rear disc brakes         -         -         -         X         X         X           Electronic stability control (ESP) incl. ABS with brake assistant, ASR, EDL and EDTC         X         X         X         X         X           Adaptive Chassis Control (DCC) incl. Drive Mode Selection         -         -         -         -         X         X           Wheelrims / Tyres         Wheel covers on 5J X 14 steel         X         -         -         -         -         -         -         -         -         -         -         -         -         -         -         -         -         -         -         -         -         -         -         -         -         -         -         -         -         -         -         -         -         -         -         -         -         -         -         -         -         -         -         -         -         -         -         -         -         -         -         -         -         -         -         -         -         -         -         -         -         -         -         - <td>Hill-hold Assist</td> <td>X</td> <td>X</td> <td>X</td> <td>X</td> <td>X</td>                                                                                                                                                                                                                                                                                                                                                                                                                                                                                                                                                                                                                                                                                                                                                                                                                                                                | Hill-hold Assist                                                                     | X                 | X                 | X                     | X                                         | X                     |  |  |
| Rear disc brakes                                                                                                                                                                                                                                                                                                                                                                                                                                                                                                                                                                                                                                                                                                                                                                                                                                                                                                                                                                                                                                                                                                                                                                                                                                                                                                                                                                                                                                                                                                                                                                                                                                                                                                                                                                                                                                                                                                                                                                                                                                                                                                             | Front disc brakes                                                                    | X                 | X                 | X                     | X                                         | X                     |  |  |
| Electronic stability control (ESP) incl. ABS with brake assistant, ASR, EDL and EDTC  X  X  X  X  X  X  X  X  X  Adaptive Chassis Control (DCC) incl. Drive Mode Selection  X  Wheelrims / Tyres  Wheel covers on 5J X 14 steel  X                                                                                                                                                                                                                                                                                                                                                                                                                                                                                                                                                                                                                                                                                                                                                                                                                                                                                                                                                                                                                                                                                                                                                                                                                                                                                                                                                                                                                                                                                                                                                                                                                                                                                                                                                                                                                                                                                           | Rear drum brakes                                                                     | X                 | X                 | -                     | -                                         | -                     |  |  |
| with brake assistant, ASR, EDL and EDTC         X         X         X         X           Adaptive Chassis Control (DCC) incl. Drive Mode Selection         -         -         -         -         X           Wheelr covers on 5J X 14 steel         X         -         -         -         -         -           Essex Alloy wheels 5.5J x 15"         O         X         X         -         -         -           Torsby Alloy wheels 6.5J x 16"         -         O         O         -         -         -           Valencia Alloy wheels 6.5J x 16"         -         -         -         X         -         -           Valencia Alloy wheels 7.5J x 17"         -         -         -         X         -         -         -         X         -         -         -         X         X         -         -         -         -         -         X         -         -         -         -         -         -         -         -         -         -         -         -         -         -         -         -         -         -         -         -         -         -         -         -         -         -         -         -         -<                                                                                                                                                                                                                                                                                                                                                                                                                                                                                                                                                                                                                                                                                                                                                                                                                                                                                                                                                       | Rear disc brakes                                                                     | -                 | -                 | X                     | X                                         | X                     |  |  |
| Mode Selection         Company                                                                                                                                                                                                                                                                                                                                                                                                                                                                                                                                                                                                                                                                                                                                                                               | Electronic stability control (ESP) incl. ABS with brake assistant, ASR, EDL and EDTC | X                 | X                 | X                     | X                                         | X                     |  |  |
| Wheel covers on 5J X 14 steel         X         -         -         -         -           Essex Alloy wheels 5.5J x 15"         O         X         X         -         -           Torsby Alloy wheels 6.5J x 16"         -         O         O         -         -           Valencia Alloy wheels 6.5J x 16"         -         -         -         X         -           Bergamo Alloy wheels 7.5J x 17"         -         -         -         O         -           Milton Keynes Alloy wheels 7.5J x 17"         -         -         -         X         X           Faro Alloy wheels 7.5J x 18"         -         -         -         -         O         O           Tire pressure indicator         X         X         X         X         X         X           Lockable wheelbolts         O         X         X         X         X         X         X           Full size steel spare wheel with original equipment tires         X         X         X         X         X         X         -         -         -                                                                                                                                                                                                                                                                                                                                                                                                                                                                                                                                                                                                                                                                                                                                                                                                                                                                                                                                                                                                                                                                                           | Adaptive Chassis Control (DCC) incl. Drive<br>Mode Selection                         | -                 | -                 | -                     | -                                         | X                     |  |  |
| Essex Alloy wheels 5.5 J x 15"         O         X         X         -         -           Torsby Alloy wheels 6.5 J x 16"         -         O         O         -         -           Valencia Alloy wheels 6.5 J x 16"         -         -         -         X         -           Bergamo Alloy wheels 7.5 J x 17"         -         -         -         O         -           Milton Keynes Alloy wheels 7.5 J x 17"         -         -         -         X         X           Faro Alloy wheels 7.5 J x 18"         -         -         -         -         O         X           Tire pressure indicator         X         X         X         X         X         X           Lockable wheelbolts         O         X         X         X         X         X         X           Full size steel spare wheel with original equipment tires         X         X         X         X         X         -         -         -                                                                                                                                                                                                                                                                                                                                                                                                                                                                                                                                                                                                                                                                                                                                                                                                                                                                                                                                                                                                                                                                                                                                                                                         | Wheelrims / Tyres                                                                    |                   |                   | ·                     |                                           |                       |  |  |
| Torsby Alloy wheels 6.5J x 16" - O O                                                                                                                                                                                                                                                                                                                                                                                                                                                                                                                                                                                                                                                                                                                                                                                                                                                                                                                                                                                                                                                                                                                                                                                                                                                                                                                                                                                                                                                                                                                                                                                                                                                                                                                                                                                                                                                                                                                                                                                                                                                                                         | Wheel covers on 5J X 14 steel                                                        | X                 | -                 | -                     | -                                         | -                     |  |  |
| Torsby Alloy wheels 6.5J x 16"         -         O         O         -         -           Valencia Alloy wheels 6.5J x 16"         -         -         -         X         -           Bergamo Alloy wheels 7.5J x 17"         -         -         -         O         -           Milton Keynes Alloy wheels 7.5J x 17"         -         -         -         X         X           Faro Alloy wheels 7.5J x 18"         -         -         -         -         -         O           Tire pressure indicator         X         X         X         X         X         X           Lockable wheelbolts         O         X         X         X         X         X         X           Full size steel spare wheel with original equipment tires         X         X         X         X         X         -         -         -                                                                                                                                                                                                                                                                                                                                                                                                                                                                                                                                                                                                                                                                                                                                                                                                                                                                                                                                                                                                                                                                                                                                                                                                                                                                                         | Essex Alloy wheels 5.5J x 15"                                                        | 0                 | X                 | X                     | -                                         | -                     |  |  |
| Valencia Alloy wheels 6.5 J x 16"         -         -         -         X         -           Bergamo Alloy wheels 7.5 J x 17"         -         -         -         O         -           Milton Keynes Alloy wheels 7.5 J x 17"         -         -         -         -         X           Faro Alloy wheels 7.5 J x 18"         -         -         -         -         -         O           Tire pressure indicator         X         X         X         X         X         X           Lockable wheelbolts         O         X         X         X         X         X           Full size steel spare wheel with original equipment tires         X         X         X         X         X         -         -                                                                                                                                                                                                                                                                                                                                                                                                                                                                                                                                                                                                                                                                                                                                                                                                                                                                                                                                                                                                                                                                                                                                                                                                                                                                                                                                                                                                    | Torsby Alloy wheels 6.5J x 16"                                                       | -                 | 0                 | 0                     | -                                         | -                     |  |  |
| Milton Keynes Alloy wheels 7.5J x 17"         -         -         -         X           Faro Alloy wheels 7.5J x 18"         -         -         -         -         -         0           Tire pressure indicator         X         X         X         X         X         X           Lockable wheelbolts         O         X         X         X         X         X           Full size steel spare wheel with original equipment tires         X         X         X         X         -         -         -                                                                                                                                                                                                                                                                                                                                                                                                                                                                                                                                                                                                                                                                                                                                                                                                                                                                                                                                                                                                                                                                                                                                                                                                                                                                                                                                                                                                                                                                                                                                                                                                           | Valencia Alloy wheels 6.5J x 16"                                                     | -                 | -                 | -                     | X                                         | -                     |  |  |
| Milton Keynes Alloy wheels 7.5J x 17"         -         -         -         X           Faro Alloy wheels 7.5J x 18"         -         -         -         -         -         0           Tire pressure indicator         X         X         X         X         X         X           Lockable wheelbolts         O         X         X         X         X         X           Full size steel spare wheel with original equipment tires         X         X         X         X         -         -         -                                                                                                                                                                                                                                                                                                                                                                                                                                                                                                                                                                                                                                                                                                                                                                                                                                                                                                                                                                                                                                                                                                                                                                                                                                                                                                                                                                                                                                                                                                                                                                                                           | Bergamo Alloy wheels 7.5J x 17"                                                      | -                 | -                 | -                     | 0                                         | -                     |  |  |
| Faro Alloy wheels 7.5J x 18"  O  Tire pressure indicator  X X X X X X X  Lockable wheelbolts  O X X X X X X  Full size steel spare wheel with original equipment tires  X X X X X X X X X X X X X X X X X X X                                                                                                                                                                                                                                                                                                                                                                                                                                                                                                                                                                                                                                                                                                                                                                                                                                                                                                                                                                                                                                                                                                                                                                                                                                                                                                                                                                                                                                                                                                                                                                                                                                                                                                                                                                                                                                                                                                                | Milton Keynes Alloy wheels 7.5J x 17"                                                | -                 | -                 | -                     | -                                         | X                     |  |  |
| Tire pressure indicator X X X X X X X X X X X X X X X X X X X                                                                                                                                                                                                                                                                                                                                                                                                                                                                                                                                                                                                                                                                                                                                                                                                                                                                                                                                                                                                                                                                                                                                                                                                                                                                                                                                                                                                                                                                                                                                                                                                                                                                                                                                                                                                                                                                                                                                                                                                                                                                | Faro Alloy wheels 7.5J x 18"                                                         | -                 | -                 | -                     | -                                         |                       |  |  |
| Lockable wheelbolts  O  X  X  X  X  Full size steel spare wheel with original equipment tires  X  X  X  -  -                                                                                                                                                                                                                                                                                                                                                                                                                                                                                                                                                                                                                                                                                                                                                                                                                                                                                                                                                                                                                                                                                                                                                                                                                                                                                                                                                                                                                                                                                                                                                                                                                                                                                                                                                                                                                                                                                                                                                                                                                 | Tire pressure indicator                                                              | X                 | X                 | X                     | X                                         |                       |  |  |
| Full size steel spare wheel with original equipment tires X X X Y                                                                                                                                                                                                                                                                                                                                                                                                                                                                                                                                                                                                                                                                                                                                                                                                                                                                                                                                                                                                                                                                                                                                                                                                                                                                                                                                                                                                                                                                                                                                                                                                                                                                                                                                                                                                                                                                                                                                                                                                                                                            |                                                                                      |                   |                   |                       |                                           |                       |  |  |
|                                                                                                                                                                                                                                                                                                                                                                                                                                                                                                                                                                                                                                                                                                                                                                                                                                                                                                                                                                                                                                                                                                                                                                                                                                                                                                                                                                                                                                                                                                                                                                                                                                                                                                                                                                                                                                                                                                                                                                                                                                                                                                                              | Full size steel spare wheel with original equipment tires                            |                   |                   |                       |                                           | -                     |  |  |
|                                                                                                                                                                                                                                                                                                                                                                                                                                                                                                                                                                                                                                                                                                                                                                                                                                                                                                                                                                                                                                                                                                                                                                                                                                                                                                                                                                                                                                                                                                                                                                                                                                                                                                                                                                                                                                                                                                                                                                                                                                                                                                                              | Space-saver spare wheel                                                              | -                 | 0                 | 0                     | X                                         | -                     |  |  |