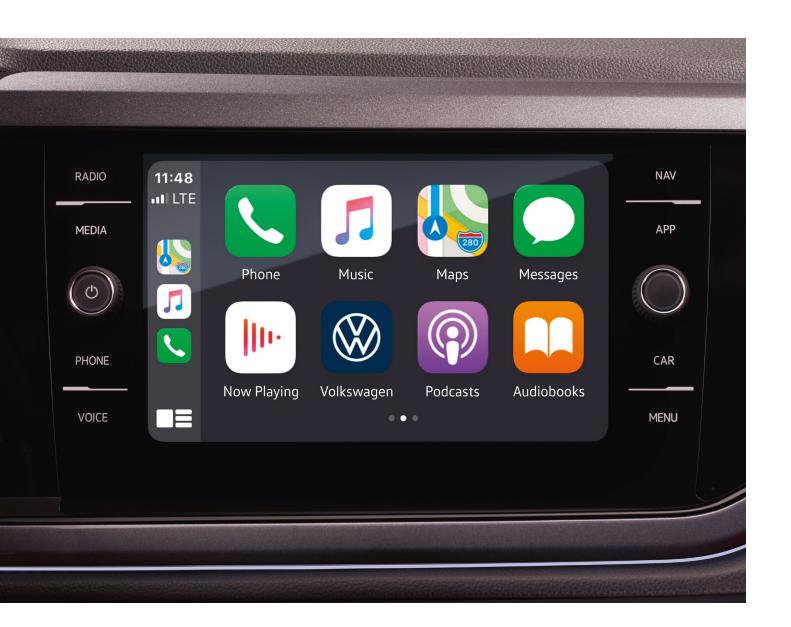

## **Polo Specification**

X = standard O = optional - = not available

| Cylinders                                                                                                                                                                                                                                                                                                                                                                                                                                                                                                                                                                                                                                                                                                                                                                                                                                                                                                                                                                                                                                                                                                                                                                                                                                                                                                                                                                                                                                                                                                                                                                                                                                                                                                                                                                                                                                                                                                                                                                                                                                                                                                                    | x = standard 0 = optionat = not a                                                    | vanabie           | 1                 | ,                     | V = standard 0 = optional = not available |                       |  |  |
|------------------------------------------------------------------------------------------------------------------------------------------------------------------------------------------------------------------------------------------------------------------------------------------------------------------------------------------------------------------------------------------------------------------------------------------------------------------------------------------------------------------------------------------------------------------------------------------------------------------------------------------------------------------------------------------------------------------------------------------------------------------------------------------------------------------------------------------------------------------------------------------------------------------------------------------------------------------------------------------------------------------------------------------------------------------------------------------------------------------------------------------------------------------------------------------------------------------------------------------------------------------------------------------------------------------------------------------------------------------------------------------------------------------------------------------------------------------------------------------------------------------------------------------------------------------------------------------------------------------------------------------------------------------------------------------------------------------------------------------------------------------------------------------------------------------------------------------------------------------------------------------------------------------------------------------------------------------------------------------------------------------------------------------------------------------------------------------------------------------------------|--------------------------------------------------------------------------------------|-------------------|-------------------|-----------------------|-------------------------------------------|-----------------------|--|--|
| Section   Sect | Polo PA Specification                                                                | 1.0 TSI Polo 70kW | 1.0 TSI Life 70kW | 1.0 TSI Life DSG 85kW |                                           | 2.0 TSI GTI DSG 147kW |  |  |
| Section   Sect | Engine                                                                               |                   |                   |                       |                                           |                       |  |  |
| Capachy (cm)   1997                                                                                                                                                                                                                                                                                                                                                                                                                                                                                                                                                                                                                                                                                                                                                                                                                                                                                                                                                                                                                                                                                                                                                                                                                                                                                                                                                                                                                                                                                                                                                                                                                                                                                                                                                                                                                                                                                                                                                                                                                                                                                                          |                                                                                      | 3                 | 3                 | 3                     | 3                                         | 4                     |  |  |
| Proper caption   (W @ chime)                                                                                                                                                                                                                                                                                                                                                                                                                                                                                                                                                                                                                                                                                                                                                                                                                                                                                                                                                                                                                                                                                                                                                                                                                                                                                                                                                                                                                                                                                                                                                                                                                                                                                                                                                                                                                                                                                                                                                                                                                                                                                                 |                                                                                      |                   |                   |                       |                                           |                       |  |  |
| Togge cubust, plan @ r/minij         176 @ 2000 estad enth         178 @ 2000 estad enth         200 @ 2000 estad enth         200 @ 2000 estad enth         200 @ 2000 estad enth         400 month         400 month         100 month         200 @ 2000 estad enth         200 @ 2000 estad enth <td></td> <td></td> <td></td> <td></td> <td></td> <td></td>                                                                                                                                                                                                                                                                                                                                                                                                                                                 |                                                                                      |                   |                   |                       |                                           |                       |  |  |
| Turbo correspect (10)                                                                                                                                                                                                                                                                                                                                                                                                                                                                                                                                                                                                                                                                                                                                                                                                                                                                                                                                                                                                                                                                                                                                                                                                                                                                                                                                                                                                                                                                                                                                                                                                                                                                                                                                                                                                                                                                                                                                                                                                                                                                                                        |                                                                                      |                   |                   |                       |                                           |                       |  |  |
| Emissions Level                                                                                                                                                                                                                                                                                                                                                                                                                                                                                                                                                                                                                                                                                                                                                                                                                                                                                                                                                                                                                                                                                                                                                                                                                                                                                                                                                                                                                                                                                                                                                                                                                                                                                                                                                                                                                                                                                                                                                                                                                                                                                                              |                                                                                      |                   |                   |                       |                                           |                       |  |  |
| CC_perissions (g/uni)                                                                                                                                                                                                                                                                                                                                                                                                                                                                                                                                                                                                                                                                                                                                                                                                                                                                                                                                                                                                                                                                                                                                                                                                                                                                                                                                                                                                                                                                                                                                                                                                                                                                                                                                                                                                                                                                                                                                                                                                                                                                                                        | 5 , ,                                                                                |                   |                   |                       |                                           |                       |  |  |
| Stant-Simp with regenerative training                                                                                                                                                                                                                                                                                                                                                                                                                                                                                                                                                                                                                                                                                                                                                                                                                                                                                                                                                                                                                                                                                                                                                                                                                                                                                                                                                                                                                                                                                                                                                                                                                                                                                                                                                                                                                                                                                                                                                                                                                                                                                        |                                                                                      |                   |                   |                       |                                           |                       |  |  |
| Face Function (Drive Profite Selection)                                                                                                                                                                                                                                                                                                                                                                                                                                                                                                                                                                                                                                                                                                                                                                                                                                                                                                                                                                                                                                                                                                                                                                                                                                                                                                                                                                                                                                                                                                                                                                                                                                                                                                                                                                                                                                                                                                                                                                                                                                                                                      | *                                                                                    |                   |                   |                       |                                           |                       |  |  |
| Transmission                                                                                                                                                                                                                                                                                                                                                                                                                                                                                                                                                                                                                                                                                                                                                                                                                                                                                                                                                                                                                                                                                                                                                                                                                                                                                                                                                                                                                                                                                                                                                                                                                                                                                                                                                                                                                                                                                                                                                                                                                                                                                                                 |                                                                                      |                   |                   |                       |                                           |                       |  |  |
| Sequence manual X X X X                                                                                                                                                                                                                                                                                                                                                                                                                                                                                                                                                                                                                                                                                                                                                                                                                                                                                                                                                                                                                                                                                                                                                                                                                                                                                                                                                                                                                                                                                                                                                                                                                                                                                                                                                                                                                                                                                                                                                                                                                                                                                                      |                                                                                      |                   |                   |                       |                                           | ^                     |  |  |
| 6-speed manual -                                                                                                                                                                                                                                                                                                                                                                                                                                                                                                                                                                                                                                                                                                                                                                                                                                                                                                                                                                                                                                                                                                                                                                                                                                                                                                                                                                                                                                                                                                                                                                                                                                                                                                                                                                                                                                                                                                                                                                                                                                                                                                             |                                                                                      | V                 | V                 | _                     | _                                         | _                     |  |  |
| 6-speec DSG                                                                                                                                                                                                                                                                                                                                                                                                                                                                                                                                                                                                                                                                                                                                                                                                                                                                                                                                                                                                                                                                                                                                                                                                                                                                                                                                                                                                                                                                                                                                                                                                                                                                                                                                                                                                                                                                                                                                                                                                                                                                                                                  | · · · · · · · · · · · · · · · · · · ·                                                |                   |                   |                       |                                           |                       |  |  |
| Project DSGS         1         3         X         X                                                                                                                                                                                                                                                                                                                                                                                                                                                                                                                                                                                                                                                                                                                                                                                                                                                                                                                                                                                                                                                                                                                                                                                                                                                                                                                                                                                                                                                                                                                                                                                                                                                                                                                                                                                                                                                                                                                                                                                                                                                                         |                                                                                      | -                 | -                 | -                     | -                                         |                       |  |  |
| Fund consumption (litres / 100 km)*   S.3   S.4   S. |                                                                                      | -                 | -                 | -<br>V                | -                                         |                       |  |  |
| Combined cycle         5.3         5.4         5.4         5.4         6.4           Performance           0 - 100/km/h in seconds         10.8         10.8         9.7         9.7         6.7           V-Max in km/h figo Speed)         187         187         200         200         238           Remarks           Suspension strutz, widebone           X         X         X         X         X         X         X         X         X         X         X         X         X         X         X         X         X         X         X         X         X         X         X         X         X         X         X         X         X         X         X         X         X         X         X         X         X         X         X         X         X         X         X         X         X         X         X         X         X         X         X         X         X         X         X         X         X         X         X         X         X         X         X         X         X         X         X         X         X         X <td< td=""><td>·</td><td>-</td><td>-</td><td>X</td><td>X</td><td>-</td></td<>                                                                                                                                                                                                                                                                                                                                                                                                                                                                                                                                                                                                                                                                                                                                                                                                                                                                                                                                                         | ·                                                                                    | -                 | -                 | X                     | X                                         | -                     |  |  |
| Performance                                                                                                                                                                                                                                                                                                                                                                                                                                                                                                                                                                                                                                                                                                                                                                                                                                                                                                                                                                                                                                                                                                                                                                                                                                                                                                                                                                                                                                                                                                                                                                                                                                                                                                                                                                                                                                                                                                                                                                                                                                                                                                                  |                                                                                      | 5.2               | 5.4               | 5.4                   | 5.4                                       |                       |  |  |
| 10.8                                                                                                                                                                                                                                                                                                                                                                                                                                                                                                                                                                                                                                                                                                                                                                                                                                                                                                                                                                                                                                                                                                                                                                                                                                                                                                                                                                                                                                                                                                                                                                                                                                                                                                                                                                                                                                                                                                                                                                                                                                                                                                                         |                                                                                      | 5.3               | 5.4               | 5.4                   | 5.4                                       | 6.4                   |  |  |
| Name    |                                                                                      |                   |                   |                       |                                           |                       |  |  |
| Running Gear   Front asks   Suspension struts, wishbone   X                                                                                                                                                                                                                                                                                                                                                                                                                                                                                                                                                                                                                                                                                                                                                                                                                                                                                                                                                                                                                                                                                                                                                                                                                                                                                                                                                                                                                                                                                                                                                                                                                                                                                                                                                                                                                                                                                                                                                                                                                                                                  |                                                                                      |                   |                   |                       |                                           |                       |  |  |
| Suppension struts, wishbone   X                                                                                                                                                                                                                                                                                                                                                                                                                                                                                                                                                                                                                                                                                                                                                                                                                                                                                                                                                                                                                                                                                                                                                                                                                                                                                                                                                                                                                                                                                                                                                                                                                                                                                                                                                                                                                                                                                                                                                                                                                                                                                              |                                                                                      | 187               | 187               | 200                   | 200                                       | 238                   |  |  |
| Supersion struts, wishbone                                                                                                                                                                                                                                                                                                                                                                                                                                                                                                                                                                                                                                                                                                                                                                                                                                                                                                                                                                                                                                                                                                                                                                                                                                                                                                                                                                                                                                                                                                                                                                                                                                                                                                                                                                                                                                                                                                                                                                                                                                                                                                   |                                                                                      |                   |                   |                       |                                           |                       |  |  |
| Rear axie:                                                                                                                                                                                                                                                                                                                                                                                                                                                                                                                                                                                                                                                                                                                                                                                                                                                                                                                                                                                                                                                                                                                                                                                                                                                                                                                                                                                                                                                                                                                                                                                                                                                                                                                                                                                                                                                                                                                                                                                                                                                                                                                   | Front axle:                                                                          |                   | T                 | T                     | Г                                         | T                     |  |  |
| Torsion beam, trailing arm axle                                                                                                                                                                                                                                                                                                                                                                                                                                                                                                                                                                                                                                                                                                                                                                                                                                                                                                                                                                                                                                                                                                                                                                                                                                                                                                                                                                                                                                                                                                                                                                                                                                                                                                                                                                                                                                                                                                                                                                                                                                                                                              | Suspension struts, wishbone                                                          | X                 | X                 | X                     | X                                         | X                     |  |  |
| Description   Property   Proper | Rear axle:                                                                           | T                 | T                 | T                     | Γ                                         | T                     |  |  |
| Brakes         Multi Collision Braking System         X         X         X         X         X         X         X         X         X         X         X         X         X         X         X         X         X         X         X         X         X         X         X         X         X         X         X         X         X         X         X         X         X         X         X         X         X         X         X         X         X         X         X         X         X         X         X         X         X         X         X         X         X         X         X         X         X         X         X         X         X         X         X         X         X         X         X         X         X         X         X         X         X         X         X         X         X         X         X         X         X         X         X         X         X         X         X         X         X         X         X         X         X         X         X         X         X         X         X         X         X         X         X                                                                                                                                                                                                                                                                                                                                                                                                                                                                                                                                                                                                                                                                                                                                                                                                                                                                                                                                                                                                          | Torsion beam, trailing arm axle                                                      | X                 | X                 | X                     | X                                         | X                     |  |  |
| Multi Collision Braking System         X         X         X         X         X         X         X         X         X         X         X         X         X         X         X         X         X         X         X         X         X         X         X         X         X         X         X         X         X         X         X         X         X         X         X         X         X         X         X         X         X         X         X         X         X         X         X         X         X         X         X         X         X         X         X         X         X         X         X         X         X         X         X         X         X         X         X         X         X         X         X         X         X         X         X         X         X         X         X         X         X         X         X         X         X         X         X         X         X         X         X         X         X         X         X         X         X         X         X         X         X         X         X         X <th< td=""><td>Lowered suspension (-15 mm)</td><td>-</td><td>-</td><td>-</td><td>-</td><td>X</td></th<>                                                                                                                                                                                                                                                                                                                                                                                                                                                                                                                                                                                                                                                                                                                                                                                                                                                                                                       | Lowered suspension (-15 mm)                                                          | -                 | -                 | -                     | -                                         | X                     |  |  |
| Brake fluid warning indicator         X         X         X         X         X           XDS Transverse Electronic Differential Lock         -         -         -         -         X           Hill-hold Assist         X         X         X         X         X         X           Front disc brakes         X         X         X         X         X         X           Rear drum brakes         X         X         X         X         X         X         X           Rear disc brakes         -         -         -         X         X         X         X         X         X         X         X         X         X         X         X         X         X         X         X         X         X         X         X         X         X         X         X         X         X         X         X         X         X         X         X         X         X         X         X         X         X         X         X         X         X         X         X         X         X         X         X         X         X         X         X         X         X         X         X         X                                                                                                                                                                                                                                                                                                                                                                                                                                                                                                                                                                                                                                                                                                                                                                                                                                                                                                                                                                                                   |                                                                                      |                   |                   | T                     |                                           | T                     |  |  |
| XDS Transverse Electronic Differential Lock                                                                                                                                                                                                                                                                                                                                                                                                                                                                                                                                                                                                                                                                                                                                                                                                                                                                                                                                                                                                                                                                                                                                                                                                                                                                                                                                                                                                                                                                                                                                                                                                                                                                                                                                                                                                                                                                                                                                                                                                                                                                                  | Multi Collision Braking System                                                       | X                 | X                 | X                     | X                                         | X                     |  |  |
| Hill-hold Assist                                                                                                                                                                                                                                                                                                                                                                                                                                                                                                                                                                                                                                                                                                                                                                                                                                                                                                                                                                                                                                                                                                                                                                                                                                                                                                                                                                                                                                                                                                                                                                                                                                                                                                                                                                                                                                                                                                                                                                                                                                                                                                             | Brake fluid warning indicator                                                        | X                 | X                 | X                     | X                                         | X                     |  |  |
| Front disc brakes                                                                                                                                                                                                                                                                                                                                                                                                                                                                                                                                                                                                                                                                                                                                                                                                                                                                                                                                                                                                                                                                                                                                                                                                                                                                                                                                                                                                                                                                                                                                                                                                                                                                                                                                                                                                                                                                                                                                                                                                                                                                                                            | XDS Transverse Electronic Differential Lock                                          | -                 | -                 | -                     | -                                         | X                     |  |  |
| Rear drum brakes         X         X         -         -         -           Rear disc brakes         -         -         -         X         X         X           Electronic stability control (ESP) incl. ABS with brake assistant, ASR, EDL and EDTC         X         X         X         X         X           Adaptive Chassis Control (DCC) incl. Drive Mode Selection         -         -         -         -         X         X           Wheelrims / Tyres         Wheel covers on 5J X 14 steel         X         -         -         -         -         -         -         -         -         -         -         -         -         -         -         -         -         -         -         -         -         -         -         -         -         -         -         -         -         -         -         -         -         -         -         -         -         -         -         -         -         -         -         -         -         -         -         -         -         -         -         -         -         -         -         -         -         -         -         -         -         -         -         - <td>Hill-hold Assist</td> <td>X</td> <td>X</td> <td>X</td> <td>X</td> <td>X</td>                                                                                                                                                                                                                                                                                                                                                                                                                                                                                                                                                                                                                                                                                                                                                                                                                                                                | Hill-hold Assist                                                                     | X                 | X                 | X                     | X                                         | X                     |  |  |
| Rear disc brakes                                                                                                                                                                                                                                                                                                                                                                                                                                                                                                                                                                                                                                                                                                                                                                                                                                                                                                                                                                                                                                                                                                                                                                                                                                                                                                                                                                                                                                                                                                                                                                                                                                                                                                                                                                                                                                                                                                                                                                                                                                                                                                             | Front disc brakes                                                                    | X                 | X                 | X                     | X                                         | X                     |  |  |
| Electronic stability control (ESP) incl. ABS with brake assistant, ASR, EDL and EDTC  X  X  X  X  X  X  X  X  X  Adaptive Chassis Control (DCC) incl. Drive Mode Selection  X  Wheelrims / Tyres  Wheel covers on 5J X 14 steel  X                                                                                                                                                                                                                                                                                                                                                                                                                                                                                                                                                                                                                                                                                                                                                                                                                                                                                                                                                                                                                                                                                                                                                                                                                                                                                                                                                                                                                                                                                                                                                                                                                                                                                                                                                                                                                                                                                           | Rear drum brakes                                                                     | X                 | X                 | -                     | -                                         | -                     |  |  |
| with brake assistant, ASR, EDL and EDTC         X         X         X         X           Adaptive Chassis Control (DCC) incl. Drive Mode Selection         -         -         -         -         X           Wheelr covers on 5J X 14 steel         X         -         -         -         -         -           Essex Alloy wheels 5.5J x 15"         O         X         X         -         -         -           Torsby Alloy wheels 6.5J x 16"         -         O         O         -         -         -           Valencia Alloy wheels 6.5J x 16"         -         -         -         X         -         -           Valencia Alloy wheels 7.5J x 17"         -         -         -         X         -         -         -         X         -         -         -         X         X         -         -         -         -         -         X         -         -         -         -         -         -         -         -         -         -         -         -         -         -         -         -         -         -         -         -         -         -         -         -         -         -         -         -         -<                                                                                                                                                                                                                                                                                                                                                                                                                                                                                                                                                                                                                                                                                                                                                                                                                                                                                                                                                       | Rear disc brakes                                                                     | -                 | -                 | X                     | X                                         | X                     |  |  |
| Mode Selection         Company                                                                                                                                                                                                                                                                                                                                                                                                                                                                                                                                                                                                                                                                                                                                                                               | Electronic stability control (ESP) incl. ABS with brake assistant, ASR, EDL and EDTC | X                 | X                 | X                     | X                                         | X                     |  |  |
| Wheel covers on 5J X 14 steel         X         -         -         -         -           Essex Alloy wheels 5.5J x 15"         O         X         X         -         -           Torsby Alloy wheels 6.5J x 16"         -         O         O         -         -           Valencia Alloy wheels 6.5J x 16"         -         -         -         X         -           Bergamo Alloy wheels 7.5J x 17"         -         -         -         O         -           Milton Keynes Alloy wheels 7.5J x 17"         -         -         -         X         X           Faro Alloy wheels 7.5J x 18"         -         -         -         -         O         O           Tire pressure indicator         X         X         X         X         X         X           Lockable wheelbolts         O         X         X         X         X         X         X           Full size steel spare wheel with original equipment tires         X         X         X         X         X         X         -         -         -                                                                                                                                                                                                                                                                                                                                                                                                                                                                                                                                                                                                                                                                                                                                                                                                                                                                                                                                                                                                                                                                                           | Adaptive Chassis Control (DCC) incl. Drive<br>Mode Selection                         | -                 | -                 | -                     | -                                         | X                     |  |  |
| Essex Alloy wheels 5.5 J x 15"         O         X         X         -         -           Torsby Alloy wheels 6.5 J x 16"         -         O         O         -         -           Valencia Alloy wheels 6.5 J x 16"         -         -         -         X         -           Bergamo Alloy wheels 7.5 J x 17"         -         -         -         O         -           Milton Keynes Alloy wheels 7.5 J x 17"         -         -         -         X         X           Faro Alloy wheels 7.5 J x 18"         -         -         -         -         O         X           Tire pressure indicator         X         X         X         X         X         X           Lockable wheelbolts         O         X         X         X         X         X         X           Full size steel spare wheel with original equipment tires         X         X         X         X         X         -         -         -                                                                                                                                                                                                                                                                                                                                                                                                                                                                                                                                                                                                                                                                                                                                                                                                                                                                                                                                                                                                                                                                                                                                                                                         | Wheelrims / Tyres                                                                    |                   |                   | ·                     |                                           |                       |  |  |
| Torsby Alloy wheels 6.5J x 16" - O O                                                                                                                                                                                                                                                                                                                                                                                                                                                                                                                                                                                                                                                                                                                                                                                                                                                                                                                                                                                                                                                                                                                                                                                                                                                                                                                                                                                                                                                                                                                                                                                                                                                                                                                                                                                                                                                                                                                                                                                                                                                                                         | Wheel covers on 5J X 14 steel                                                        | X                 | -                 | -                     | -                                         | -                     |  |  |
| Torsby Alloy wheels 6.5J x 16"         -         O         O         -         -           Valencia Alloy wheels 6.5J x 16"         -         -         -         X         -           Bergamo Alloy wheels 7.5J x 17"         -         -         -         O         -           Milton Keynes Alloy wheels 7.5J x 17"         -         -         -         X         X           Faro Alloy wheels 7.5J x 18"         -         -         -         -         -         O           Tire pressure indicator         X         X         X         X         X         X           Lockable wheelbolts         O         X         X         X         X         X         X           Full size steel spare wheel with original equipment tires         X         X         X         X         X         -         -         -                                                                                                                                                                                                                                                                                                                                                                                                                                                                                                                                                                                                                                                                                                                                                                                                                                                                                                                                                                                                                                                                                                                                                                                                                                                                                         | Essex Alloy wheels 5.5J x 15"                                                        | 0                 | X                 | X                     | -                                         | -                     |  |  |
| Valencia Alloy wheels 6.5 J x 16"         -         -         -         X         -           Bergamo Alloy wheels 7.5 J x 17"         -         -         -         O         -           Milton Keynes Alloy wheels 7.5 J x 17"         -         -         -         -         X           Faro Alloy wheels 7.5 J x 18"         -         -         -         -         -         O           Tire pressure indicator         X         X         X         X         X         X           Lockable wheelbolts         O         X         X         X         X         X           Full size steel spare wheel with original equipment tires         X         X         X         X         X         -         -                                                                                                                                                                                                                                                                                                                                                                                                                                                                                                                                                                                                                                                                                                                                                                                                                                                                                                                                                                                                                                                                                                                                                                                                                                                                                                                                                                                                    | Torsby Alloy wheels 6.5J x 16"                                                       | -                 | 0                 | 0                     | -                                         | -                     |  |  |
| Milton Keynes Alloy wheels 7.5J x 17"         -         -         -         X           Faro Alloy wheels 7.5J x 18"         -         -         -         -         -         0           Tire pressure indicator         X         X         X         X         X         X           Lockable wheelbolts         O         X         X         X         X         X           Full size steel spare wheel with original equipment tires         X         X         X         X         -         -         -                                                                                                                                                                                                                                                                                                                                                                                                                                                                                                                                                                                                                                                                                                                                                                                                                                                                                                                                                                                                                                                                                                                                                                                                                                                                                                                                                                                                                                                                                                                                                                                                           | Valencia Alloy wheels 6.5J x 16"                                                     | -                 | -                 | -                     | X                                         | -                     |  |  |
| Milton Keynes Alloy wheels 7.5J x 17"         -         -         -         X           Faro Alloy wheels 7.5J x 18"         -         -         -         -         -         0           Tire pressure indicator         X         X         X         X         X         X           Lockable wheelbolts         O         X         X         X         X         X           Full size steel spare wheel with original equipment tires         X         X         X         X         -         -         -                                                                                                                                                                                                                                                                                                                                                                                                                                                                                                                                                                                                                                                                                                                                                                                                                                                                                                                                                                                                                                                                                                                                                                                                                                                                                                                                                                                                                                                                                                                                                                                                           | Bergamo Alloy wheels 7.5J x 17"                                                      | -                 | -                 | -                     | 0                                         | -                     |  |  |
| Faro Alloy wheels 7.5J x 18"  O  Tire pressure indicator  X X X X X X X  Lockable wheelbolts  O X X X X X X  Full size steel spare wheel with original equipment tires  X X X X X X X X X X X X X X X X X X X                                                                                                                                                                                                                                                                                                                                                                                                                                                                                                                                                                                                                                                                                                                                                                                                                                                                                                                                                                                                                                                                                                                                                                                                                                                                                                                                                                                                                                                                                                                                                                                                                                                                                                                                                                                                                                                                                                                | Milton Keynes Alloy wheels 7.5J x 17"                                                | -                 | -                 | -                     | -                                         | X                     |  |  |
| Tire pressure indicator X X X X X X X X X X X X X X X X X X X                                                                                                                                                                                                                                                                                                                                                                                                                                                                                                                                                                                                                                                                                                                                                                                                                                                                                                                                                                                                                                                                                                                                                                                                                                                                                                                                                                                                                                                                                                                                                                                                                                                                                                                                                                                                                                                                                                                                                                                                                                                                | Faro Alloy wheels 7.5J x 18"                                                         | -                 | -                 | -                     | -                                         |                       |  |  |
| Lockable wheelbolts  O  X  X  X  X  Full size steel spare wheel with original equipment tires  X  X  X  -  -                                                                                                                                                                                                                                                                                                                                                                                                                                                                                                                                                                                                                                                                                                                                                                                                                                                                                                                                                                                                                                                                                                                                                                                                                                                                                                                                                                                                                                                                                                                                                                                                                                                                                                                                                                                                                                                                                                                                                                                                                 | Tire pressure indicator                                                              | X                 | X                 | X                     | X                                         |                       |  |  |
| Full size steel spare wheel with original equipment tires X X X Y                                                                                                                                                                                                                                                                                                                                                                                                                                                                                                                                                                                                                                                                                                                                                                                                                                                                                                                                                                                                                                                                                                                                                                                                                                                                                                                                                                                                                                                                                                                                                                                                                                                                                                                                                                                                                                                                                                                                                                                                                                                            |                                                                                      |                   |                   |                       |                                           |                       |  |  |
|                                                                                                                                                                                                                                                                                                                                                                                                                                                                                                                                                                                                                                                                                                                                                                                                                                                                                                                                                                                                                                                                                                                                                                                                                                                                                                                                                                                                                                                                                                                                                                                                                                                                                                                                                                                                                                                                                                                                                                                                                                                                                                                              | Full size steel spare wheel with original equipment tires                            |                   |                   |                       |                                           | -                     |  |  |
|                                                                                                                                                                                                                                                                                                                                                                                                                                                                                                                                                                                                                                                                                                                                                                                                                                                                                                                                                                                                                                                                                                                                                                                                                                                                                                                                                                                                                                                                                                                                                                                                                                                                                                                                                                                                                                                                                                                                                                                                                                                                                                                              | Space-saver spare wheel                                                              | -                 | 0                 | 0                     | X                                         | -                     |  |  |