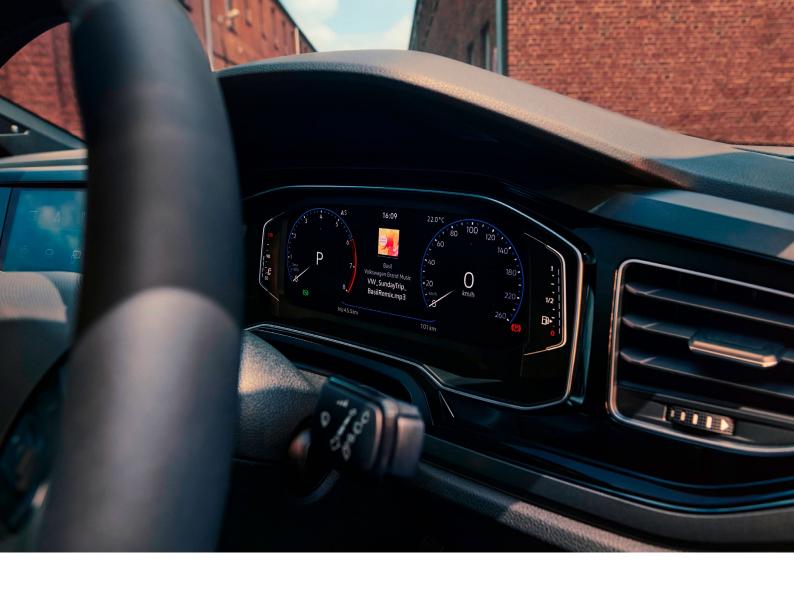

## **Polo Specification**

X = standard O = optional - = not available

| Cylinders                                                                                                                                                                                                                                                                                                                                                                                                                                                                                                                                                                                                                                                                                                                                                                                                                                                                                                                                                                                                                                                                                                                                                                                                                                                                                                                                                                                                                                                                                                                                                                                                                                                                                                                                                                                                                                                                                                                                                                                                                                                                                                                    | x = standard 0 = optionat = not a                                                    | vanabie           | 1                 | ,                     | V = standard 0 = optional = not available |                       |  |  |
|------------------------------------------------------------------------------------------------------------------------------------------------------------------------------------------------------------------------------------------------------------------------------------------------------------------------------------------------------------------------------------------------------------------------------------------------------------------------------------------------------------------------------------------------------------------------------------------------------------------------------------------------------------------------------------------------------------------------------------------------------------------------------------------------------------------------------------------------------------------------------------------------------------------------------------------------------------------------------------------------------------------------------------------------------------------------------------------------------------------------------------------------------------------------------------------------------------------------------------------------------------------------------------------------------------------------------------------------------------------------------------------------------------------------------------------------------------------------------------------------------------------------------------------------------------------------------------------------------------------------------------------------------------------------------------------------------------------------------------------------------------------------------------------------------------------------------------------------------------------------------------------------------------------------------------------------------------------------------------------------------------------------------------------------------------------------------------------------------------------------------|--------------------------------------------------------------------------------------|-------------------|-------------------|-----------------------|-------------------------------------------|-----------------------|--|--|
| Section   Sect | Polo PA Specification                                                                | 1.0 TSI Polo 70kW | 1.0 TSI Life 70kW | 1.0 TSI Life DSG 85kW |                                           | 2.0 TSI GTI DSG 147kW |  |  |
| Section   Sect | Engine                                                                               |                   |                   |                       |                                           |                       |  |  |
| Capachy (cm)   1997                                                                                                                                                                                                                                                                                                                                                                                                                                                                                                                                                                                                                                                                                                                                                                                                                                                                                                                                                                                                                                                                                                                                                                                                                                                                                                                                                                                                                                                                                                                                                                                                                                                                                                                                                                                                                                                                                                                                                                                                                                                                                                          |                                                                                      | 3                 | 3                 | 3                     | 3                                         | 4                     |  |  |
| Proper caption   (W @ chime)                                                                                                                                                                                                                                                                                                                                                                                                                                                                                                                                                                                                                                                                                                                                                                                                                                                                                                                                                                                                                                                                                                                                                                                                                                                                                                                                                                                                                                                                                                                                                                                                                                                                                                                                                                                                                                                                                                                                                                                                                                                                                                 |                                                                                      |                   |                   |                       |                                           |                       |  |  |
| Togge cubust, plan @ r/minij         176 @ 2000 estad enth         178 @ 2000 estad enth         200 @ 2000 estad enth         200 @ 2000 estad enth         200 @ 2000 estad enth         400 month         400 month         100 month         200 @ 2000 estad enth         200 @ 2000 estad enth <td></td> <td></td> <td></td> <td></td> <td></td> <td></td>                                                                                                                                                                                                                                                                                                                                                                                                                                                 |                                                                                      |                   |                   |                       |                                           |                       |  |  |
| Turbo correspect (10)                                                                                                                                                                                                                                                                                                                                                                                                                                                                                                                                                                                                                                                                                                                                                                                                                                                                                                                                                                                                                                                                                                                                                                                                                                                                                                                                                                                                                                                                                                                                                                                                                                                                                                                                                                                                                                                                                                                                                                                                                                                                                                        |                                                                                      |                   |                   |                       |                                           |                       |  |  |
| Emissions Level                                                                                                                                                                                                                                                                                                                                                                                                                                                                                                                                                                                                                                                                                                                                                                                                                                                                                                                                                                                                                                                                                                                                                                                                                                                                                                                                                                                                                                                                                                                                                                                                                                                                                                                                                                                                                                                                                                                                                                                                                                                                                                              |                                                                                      |                   |                   |                       |                                           |                       |  |  |
| CC_perissions (g/uni)                                                                                                                                                                                                                                                                                                                                                                                                                                                                                                                                                                                                                                                                                                                                                                                                                                                                                                                                                                                                                                                                                                                                                                                                                                                                                                                                                                                                                                                                                                                                                                                                                                                                                                                                                                                                                                                                                                                                                                                                                                                                                                        | 5 , ,                                                                                |                   |                   |                       |                                           |                       |  |  |
| Stant-Simp with regenerative training                                                                                                                                                                                                                                                                                                                                                                                                                                                                                                                                                                                                                                                                                                                                                                                                                                                                                                                                                                                                                                                                                                                                                                                                                                                                                                                                                                                                                                                                                                                                                                                                                                                                                                                                                                                                                                                                                                                                                                                                                                                                                        |                                                                                      |                   |                   |                       |                                           |                       |  |  |
| Face Function (Drive Profite Selection)                                                                                                                                                                                                                                                                                                                                                                                                                                                                                                                                                                                                                                                                                                                                                                                                                                                                                                                                                                                                                                                                                                                                                                                                                                                                                                                                                                                                                                                                                                                                                                                                                                                                                                                                                                                                                                                                                                                                                                                                                                                                                      | *                                                                                    |                   |                   |                       |                                           |                       |  |  |
| Transmission                                                                                                                                                                                                                                                                                                                                                                                                                                                                                                                                                                                                                                                                                                                                                                                                                                                                                                                                                                                                                                                                                                                                                                                                                                                                                                                                                                                                                                                                                                                                                                                                                                                                                                                                                                                                                                                                                                                                                                                                                                                                                                                 |                                                                                      |                   |                   |                       |                                           |                       |  |  |
| Sequence manual X X X X                                                                                                                                                                                                                                                                                                                                                                                                                                                                                                                                                                                                                                                                                                                                                                                                                                                                                                                                                                                                                                                                                                                                                                                                                                                                                                                                                                                                                                                                                                                                                                                                                                                                                                                                                                                                                                                                                                                                                                                                                                                                                                      |                                                                                      |                   |                   |                       |                                           | ^                     |  |  |
| 6-speed manual -                                                                                                                                                                                                                                                                                                                                                                                                                                                                                                                                                                                                                                                                                                                                                                                                                                                                                                                                                                                                                                                                                                                                                                                                                                                                                                                                                                                                                                                                                                                                                                                                                                                                                                                                                                                                                                                                                                                                                                                                                                                                                                             |                                                                                      | V                 | V                 | _                     | _                                         | _                     |  |  |
| 6-speec DSG                                                                                                                                                                                                                                                                                                                                                                                                                                                                                                                                                                                                                                                                                                                                                                                                                                                                                                                                                                                                                                                                                                                                                                                                                                                                                                                                                                                                                                                                                                                                                                                                                                                                                                                                                                                                                                                                                                                                                                                                                                                                                                                  | · · · · · · · · · · · · · · · · · · ·                                                |                   |                   |                       |                                           |                       |  |  |
| Project DSGS         1         3         X         X                                                                                                                                                                                                                                                                                                                                                                                                                                                                                                                                                                                                                                                                                                                                                                                                                                                                                                                                                                                                                                                                                                                                                                                                                                                                                                                                                                                                                                                                                                                                                                                                                                                                                                                                                                                                                                                                                                                                                                                                                                                                         |                                                                                      | -                 | -                 | -                     | -                                         |                       |  |  |
| Fund consumption (litres / 100 km)*   S.3   S.4   S. |                                                                                      | -                 | -                 | -<br>V                | -                                         |                       |  |  |
| Combined cycle         5.3         5.4         5.4         5.4         6.4           Performance           0 - 100/km/h in seconds         10.8         10.8         9.7         9.7         6.7           V-Max in km/h figo Speed)         187         187         200         200         238           Remarks           Suspension strutz, widebone           X         X         X         X         X         X         X         X         X         X         X         X         X         X         X         X         X         X         X         X         X         X         X         X         X         X         X         X         X         X         X         X         X         X         X         X         X         X         X         X         X         X         X         X         X         X         X         X         X         X         X         X         X         X         X         X         X         X         X         X         X         X         X         X         X         X         X         X         X         X <td< td=""><td>·</td><td>-</td><td>-</td><td>X</td><td>X</td><td>-</td></td<>                                                                                                                                                                                                                                                                                                                                                                                                                                                                                                                                                                                                                                                                                                                                                                                                                                                                                                                                                         | ·                                                                                    | -                 | -                 | X                     | X                                         | -                     |  |  |
| Performance                                                                                                                                                                                                                                                                                                                                                                                                                                                                                                                                                                                                                                                                                                                                                                                                                                                                                                                                                                                                                                                                                                                                                                                                                                                                                                                                                                                                                                                                                                                                                                                                                                                                                                                                                                                                                                                                                                                                                                                                                                                                                                                  |                                                                                      | 5.2               | 5.4               | 5.4                   | 5.4                                       |                       |  |  |
| 10.8                                                                                                                                                                                                                                                                                                                                                                                                                                                                                                                                                                                                                                                                                                                                                                                                                                                                                                                                                                                                                                                                                                                                                                                                                                                                                                                                                                                                                                                                                                                                                                                                                                                                                                                                                                                                                                                                                                                                                                                                                                                                                                                         |                                                                                      | 5.3               | 5.4               | 5.4                   | 5.4                                       | 6.4                   |  |  |
| Name    |                                                                                      |                   |                   |                       |                                           |                       |  |  |
| Running Gear   Front asks   Suspension struts, wishbone   X                                                                                                                                                                                                                                                                                                                                                                                                                                                                                                                                                                                                                                                                                                                                                                                                                                                                                                                                                                                                                                                                                                                                                                                                                                                                                                                                                                                                                                                                                                                                                                                                                                                                                                                                                                                                                                                                                                                                                                                                                                                                  |                                                                                      |                   |                   |                       |                                           |                       |  |  |
| Suppension struts, wishbone   X                                                                                                                                                                                                                                                                                                                                                                                                                                                                                                                                                                                                                                                                                                                                                                                                                                                                                                                                                                                                                                                                                                                                                                                                                                                                                                                                                                                                                                                                                                                                                                                                                                                                                                                                                                                                                                                                                                                                                                                                                                                                                              |                                                                                      | 187               | 187               | 200                   | 200                                       | 238                   |  |  |
| Supersion struts, wishbone                                                                                                                                                                                                                                                                                                                                                                                                                                                                                                                                                                                                                                                                                                                                                                                                                                                                                                                                                                                                                                                                                                                                                                                                                                                                                                                                                                                                                                                                                                                                                                                                                                                                                                                                                                                                                                                                                                                                                                                                                                                                                                   |                                                                                      |                   |                   |                       |                                           |                       |  |  |
| Rear axie:                                                                                                                                                                                                                                                                                                                                                                                                                                                                                                                                                                                                                                                                                                                                                                                                                                                                                                                                                                                                                                                                                                                                                                                                                                                                                                                                                                                                                                                                                                                                                                                                                                                                                                                                                                                                                                                                                                                                                                                                                                                                                                                   | Front axle:                                                                          |                   | T                 | T                     | Г                                         | T                     |  |  |
| Torsion beam, trailing arm axle                                                                                                                                                                                                                                                                                                                                                                                                                                                                                                                                                                                                                                                                                                                                                                                                                                                                                                                                                                                                                                                                                                                                                                                                                                                                                                                                                                                                                                                                                                                                                                                                                                                                                                                                                                                                                                                                                                                                                                                                                                                                                              | Suspension struts, wishbone                                                          | X                 | X                 | X                     | X                                         | X                     |  |  |
| Description   Property   Proper | Rear axle:                                                                           | T                 | T                 | T                     | Γ                                         | T                     |  |  |
| Brakes         Multi Collision Braking System         X         X         X         X         X         X         X         X         X         X         X         X         X         X         X         X         X         X         X         X         X         X         X         X         X         X         X         X         X         X         X         X         X         X         X         X         X         X         X         X         X         X         X         X         X         X         X         X         X         X         X         X         X         X         X         X         X         X         X         X         X         X         X         X         X         X         X         X         X         X         X         X         X         X         X         X         X         X         X         X         X         X         X         X         X         X         X         X         X         X         X         X         X         X         X         X         X         X         X         X         X         X         X                                                                                                                                                                                                                                                                                                                                                                                                                                                                                                                                                                                                                                                                                                                                                                                                                                                                                                                                                                                                          | Torsion beam, trailing arm axle                                                      | X                 | X                 | X                     | X                                         | X                     |  |  |
| Multi Collision Braking System         X         X         X         X         X         X         X         X         X         X         X         X         X         X         X         X         X         X         X         X         X         X         X         X         X         X         X         X         X         X         X         X         X         X         X         X         X         X         X         X         X         X         X         X         X         X         X         X         X         X         X         X         X         X         X         X         X         X         X         X         X         X         X         X         X         X         X         X         X         X         X         X         X         X         X         X         X         X         X         X         X         X         X         X         X         X         X         X         X         X         X         X         X         X         X         X         X         X         X         X         X         X         X         X <th< td=""><td>Lowered suspension (-15 mm)</td><td>-</td><td>-</td><td>-</td><td>-</td><td>X</td></th<>                                                                                                                                                                                                                                                                                                                                                                                                                                                                                                                                                                                                                                                                                                                                                                                                                                                                                                       | Lowered suspension (-15 mm)                                                          | -                 | -                 | -                     | -                                         | X                     |  |  |
| Brake fluid warning indicator         X         X         X         X         X           XDS Transverse Electronic Differential Lock         -         -         -         -         X           Hill-hold Assist         X         X         X         X         X         X           Front disc brakes         X         X         X         X         X         X           Rear drum brakes         X         X         X         X         X         X         X           Rear disc brakes         -         -         -         X         X         X         X         X         X         X         X         X         X         X         X         X         X         X         X         X         X         X         X         X         X         X         X         X         X         X         X         X         X         X         X         X         X         X         X         X         X         X         X         X         X         X         X         X         X         X         X         X         X         X         X         X         X         X         X         X                                                                                                                                                                                                                                                                                                                                                                                                                                                                                                                                                                                                                                                                                                                                                                                                                                                                                                                                                                                                   |                                                                                      |                   |                   | T                     |                                           | T                     |  |  |
| XDS Transverse Electronic Differential Lock                                                                                                                                                                                                                                                                                                                                                                                                                                                                                                                                                                                                                                                                                                                                                                                                                                                                                                                                                                                                                                                                                                                                                                                                                                                                                                                                                                                                                                                                                                                                                                                                                                                                                                                                                                                                                                                                                                                                                                                                                                                                                  | Multi Collision Braking System                                                       | X                 | X                 | X                     | X                                         | X                     |  |  |
| Hill-hold Assist                                                                                                                                                                                                                                                                                                                                                                                                                                                                                                                                                                                                                                                                                                                                                                                                                                                                                                                                                                                                                                                                                                                                                                                                                                                                                                                                                                                                                                                                                                                                                                                                                                                                                                                                                                                                                                                                                                                                                                                                                                                                                                             | Brake fluid warning indicator                                                        | X                 | X                 | X                     | X                                         | X                     |  |  |
| Front disc brakes                                                                                                                                                                                                                                                                                                                                                                                                                                                                                                                                                                                                                                                                                                                                                                                                                                                                                                                                                                                                                                                                                                                                                                                                                                                                                                                                                                                                                                                                                                                                                                                                                                                                                                                                                                                                                                                                                                                                                                                                                                                                                                            | XDS Transverse Electronic Differential Lock                                          | -                 | -                 | -                     | -                                         | X                     |  |  |
| Rear drum brakes         X         X         -         -         -           Rear disc brakes         -         -         -         X         X         X           Electronic stability control (ESP) incl. ABS with brake assistant, ASR, EDL and EDTC         X         X         X         X         X           Adaptive Chassis Control (DCC) incl. Drive Mode Selection         -         -         -         -         X         X           Wheelrims / Tyres         Wheel covers on 5J X 14 steel         X         -         -         -         -         -         -         -         -         -         -         -         -         -         -         -         -         -         -         -         -         -         -         -         -         -         -         -         -         -         -         -         -         -         -         -         -         -         -         -         -         -         -         -         -         -         -         -         -         -         -         -         -         -         -         -         -         -         -         -         -         -         -         - <td>Hill-hold Assist</td> <td>X</td> <td>X</td> <td>X</td> <td>X</td> <td>X</td>                                                                                                                                                                                                                                                                                                                                                                                                                                                                                                                                                                                                                                                                                                                                                                                                                                                                | Hill-hold Assist                                                                     | X                 | X                 | X                     | X                                         | X                     |  |  |
| Rear disc brakes                                                                                                                                                                                                                                                                                                                                                                                                                                                                                                                                                                                                                                                                                                                                                                                                                                                                                                                                                                                                                                                                                                                                                                                                                                                                                                                                                                                                                                                                                                                                                                                                                                                                                                                                                                                                                                                                                                                                                                                                                                                                                                             | Front disc brakes                                                                    | X                 | X                 | X                     | X                                         | X                     |  |  |
| Electronic stability control (ESP) incl. ABS with brake assistant, ASR, EDL and EDTC  X  X  X  X  X  X  X  X  X  Adaptive Chassis Control (DCC) incl. Drive Mode Selection  X  Wheelrims / Tyres  Wheel covers on 5J X 14 steel  X                                                                                                                                                                                                                                                                                                                                                                                                                                                                                                                                                                                                                                                                                                                                                                                                                                                                                                                                                                                                                                                                                                                                                                                                                                                                                                                                                                                                                                                                                                                                                                                                                                                                                                                                                                                                                                                                                           | Rear drum brakes                                                                     | X                 | X                 | -                     | -                                         | -                     |  |  |
| with brake assistant, ASR, EDL and EDTC         X         X         X         X           Adaptive Chassis Control (DCC) incl. Drive Mode Selection         -         -         -         -         X           Wheelr covers on 5J X 14 steel         X         -         -         -         -         -           Essex Alloy wheels 5.5J x 15"         O         X         X         -         -         -           Torsby Alloy wheels 6.5J x 16"         -         O         O         -         -         -           Valencia Alloy wheels 6.5J x 16"         -         -         -         X         -         -           Valencia Alloy wheels 7.5J x 17"         -         -         -         X         -         -         -         X         -         -         -         X         X         -         -         -         -         -         X         -         -         -         -         -         -         -         -         -         -         -         -         -         -         -         -         -         -         -         -         -         -         -         -         -         -         -         -         -<                                                                                                                                                                                                                                                                                                                                                                                                                                                                                                                                                                                                                                                                                                                                                                                                                                                                                                                                                       | Rear disc brakes                                                                     | -                 | -                 | X                     | X                                         | X                     |  |  |
| Mode Selection         Company                                                                                                                                                                                                                                                                                                                                                                                                                                                                                                                                                                                                                                                                                                                                                                               | Electronic stability control (ESP) incl. ABS with brake assistant, ASR, EDL and EDTC | X                 | X                 | X                     | X                                         | X                     |  |  |
| Wheel covers on 5J X 14 steel         X         -         -         -         -           Essex Alloy wheels 5.5J x 15"         O         X         X         -         -           Torsby Alloy wheels 6.5J x 16"         -         O         O         -         -           Valencia Alloy wheels 6.5J x 16"         -         -         -         X         -           Bergamo Alloy wheels 7.5J x 17"         -         -         -         O         -           Milton Keynes Alloy wheels 7.5J x 17"         -         -         -         X         X           Faro Alloy wheels 7.5J x 18"         -         -         -         -         O         O           Tire pressure indicator         X         X         X         X         X         X           Lockable wheelbolts         O         X         X         X         X         X         X           Full size steel spare wheel with original equipment tires         X         X         X         X         X         X         -         -         -                                                                                                                                                                                                                                                                                                                                                                                                                                                                                                                                                                                                                                                                                                                                                                                                                                                                                                                                                                                                                                                                                           | Adaptive Chassis Control (DCC) incl. Drive<br>Mode Selection                         | -                 | -                 | -                     | -                                         | X                     |  |  |
| Essex Alloy wheels 5.5 J x 15"         O         X         X         -         -           Torsby Alloy wheels 6.5 J x 16"         -         O         O         -         -           Valencia Alloy wheels 6.5 J x 16"         -         -         -         X         -           Bergamo Alloy wheels 7.5 J x 17"         -         -         -         O         -           Milton Keynes Alloy wheels 7.5 J x 17"         -         -         -         X         X           Faro Alloy wheels 7.5 J x 18"         -         -         -         -         O         X           Tire pressure indicator         X         X         X         X         X         X           Lockable wheelbolts         O         X         X         X         X         X         X           Full size steel spare wheel with original equipment tires         X         X         X         X         X         -         -         -                                                                                                                                                                                                                                                                                                                                                                                                                                                                                                                                                                                                                                                                                                                                                                                                                                                                                                                                                                                                                                                                                                                                                                                         | Wheelrims / Tyres                                                                    |                   |                   | ·                     |                                           |                       |  |  |
| Torsby Alloy wheels 6.5J x 16" - O O                                                                                                                                                                                                                                                                                                                                                                                                                                                                                                                                                                                                                                                                                                                                                                                                                                                                                                                                                                                                                                                                                                                                                                                                                                                                                                                                                                                                                                                                                                                                                                                                                                                                                                                                                                                                                                                                                                                                                                                                                                                                                         | Wheel covers on 5J X 14 steel                                                        | X                 | -                 | -                     | -                                         | -                     |  |  |
| Torsby Alloy wheels 6.5J x 16"         -         O         O         -         -           Valencia Alloy wheels 6.5J x 16"         -         -         -         X         -           Bergamo Alloy wheels 7.5J x 17"         -         -         -         O         -           Milton Keynes Alloy wheels 7.5J x 17"         -         -         -         X         X           Faro Alloy wheels 7.5J x 18"         -         -         -         -         -         O           Tire pressure indicator         X         X         X         X         X         X           Lockable wheelbolts         O         X         X         X         X         X         X           Full size steel spare wheel with original equipment tires         X         X         X         X         X         -         -         -                                                                                                                                                                                                                                                                                                                                                                                                                                                                                                                                                                                                                                                                                                                                                                                                                                                                                                                                                                                                                                                                                                                                                                                                                                                                                         | Essex Alloy wheels 5.5J x 15"                                                        | 0                 | X                 | X                     | -                                         | -                     |  |  |
| Valencia Alloy wheels 6.5 J x 16"         -         -         -         X         -           Bergamo Alloy wheels 7.5 J x 17"         -         -         -         O         -           Milton Keynes Alloy wheels 7.5 J x 17"         -         -         -         -         X           Faro Alloy wheels 7.5 J x 18"         -         -         -         -         -         O           Tire pressure indicator         X         X         X         X         X         X           Lockable wheelbolts         O         X         X         X         X         X           Full size steel spare wheel with original equipment tires         X         X         X         X         X         -         -                                                                                                                                                                                                                                                                                                                                                                                                                                                                                                                                                                                                                                                                                                                                                                                                                                                                                                                                                                                                                                                                                                                                                                                                                                                                                                                                                                                                    | Torsby Alloy wheels 6.5J x 16"                                                       | -                 | 0                 | 0                     | -                                         | -                     |  |  |
| Milton Keynes Alloy wheels 7.5J x 17"         -         -         -         X           Faro Alloy wheels 7.5J x 18"         -         -         -         -         -         0           Tire pressure indicator         X         X         X         X         X         X           Lockable wheelbolts         O         X         X         X         X         X           Full size steel spare wheel with original equipment tires         X         X         X         X         -         -         -                                                                                                                                                                                                                                                                                                                                                                                                                                                                                                                                                                                                                                                                                                                                                                                                                                                                                                                                                                                                                                                                                                                                                                                                                                                                                                                                                                                                                                                                                                                                                                                                           | Valencia Alloy wheels 6.5J x 16"                                                     | -                 | -                 | -                     | X                                         | -                     |  |  |
| Milton Keynes Alloy wheels 7.5J x 17"         -         -         -         X           Faro Alloy wheels 7.5J x 18"         -         -         -         -         -         0           Tire pressure indicator         X         X         X         X         X         X           Lockable wheelbolts         O         X         X         X         X         X           Full size steel spare wheel with original equipment tires         X         X         X         X         -         -         -                                                                                                                                                                                                                                                                                                                                                                                                                                                                                                                                                                                                                                                                                                                                                                                                                                                                                                                                                                                                                                                                                                                                                                                                                                                                                                                                                                                                                                                                                                                                                                                                           | Bergamo Alloy wheels 7.5J x 17"                                                      | -                 | -                 | -                     | 0                                         | -                     |  |  |
| Faro Alloy wheels 7.5J x 18"  O  Tire pressure indicator  X X X X X X X  Lockable wheelbolts  O X X X X X X  Full size steel spare wheel with original equipment tires  X X X X X X X X X X X X X X X X X X X                                                                                                                                                                                                                                                                                                                                                                                                                                                                                                                                                                                                                                                                                                                                                                                                                                                                                                                                                                                                                                                                                                                                                                                                                                                                                                                                                                                                                                                                                                                                                                                                                                                                                                                                                                                                                                                                                                                | Milton Keynes Alloy wheels 7.5J x 17"                                                | -                 | -                 | -                     | -                                         | X                     |  |  |
| Tire pressure indicator X X X X X X X X X X X X X X X X X X X                                                                                                                                                                                                                                                                                                                                                                                                                                                                                                                                                                                                                                                                                                                                                                                                                                                                                                                                                                                                                                                                                                                                                                                                                                                                                                                                                                                                                                                                                                                                                                                                                                                                                                                                                                                                                                                                                                                                                                                                                                                                | Faro Alloy wheels 7.5J x 18"                                                         | -                 | -                 | -                     | -                                         |                       |  |  |
| Lockable wheelbolts  O  X  X  X  X  Full size steel spare wheel with original equipment tires  X  X  X  -  -                                                                                                                                                                                                                                                                                                                                                                                                                                                                                                                                                                                                                                                                                                                                                                                                                                                                                                                                                                                                                                                                                                                                                                                                                                                                                                                                                                                                                                                                                                                                                                                                                                                                                                                                                                                                                                                                                                                                                                                                                 | Tire pressure indicator                                                              | X                 | X                 | X                     | X                                         |                       |  |  |
| Full size steel spare wheel with original equipment tires X X X Y                                                                                                                                                                                                                                                                                                                                                                                                                                                                                                                                                                                                                                                                                                                                                                                                                                                                                                                                                                                                                                                                                                                                                                                                                                                                                                                                                                                                                                                                                                                                                                                                                                                                                                                                                                                                                                                                                                                                                                                                                                                            |                                                                                      |                   |                   |                       |                                           |                       |  |  |
|                                                                                                                                                                                                                                                                                                                                                                                                                                                                                                                                                                                                                                                                                                                                                                                                                                                                                                                                                                                                                                                                                                                                                                                                                                                                                                                                                                                                                                                                                                                                                                                                                                                                                                                                                                                                                                                                                                                                                                                                                                                                                                                              | Full size steel spare wheel with original equipment tires                            |                   |                   |                       |                                           | -                     |  |  |
|                                                                                                                                                                                                                                                                                                                                                                                                                                                                                                                                                                                                                                                                                                                                                                                                                                                                                                                                                                                                                                                                                                                                                                                                                                                                                                                                                                                                                                                                                                                                                                                                                                                                                                                                                                                                                                                                                                                                                                                                                                                                                                                              | Space-saver spare wheel                                                              | -                 | 0                 | 0                     | X                                         | -                     |  |  |